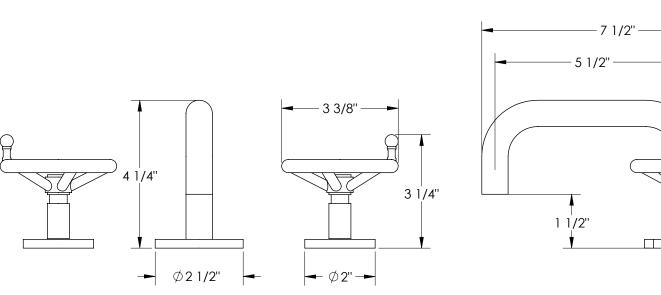

## BROOKLYN, NEW YORK

Brooklyn 31-2.1-BKA1 Deck Mounted 3 Hole Lavatory Set with Extended Spout

- Includes MPU5 Soft-Touch Drain
- Fits Deck Up To 2-3/8" Thick
- Recommended Mounting Hole: 1-3/8"
- Lead-Free Brass Construction
- Flow Rate: 1.2 GPM
- Fluehs Ceramic Valves
- Professional Installation Required

Available in all finishes shown on the Watermark Designs website

Meets the applicable requirements of ASME A112.18.1/CSA B125.1, entitled "Plumbing Supply Fittings". Watermark Designs reserves the right to make revisions without notice to product specifications. All product dimensions are nominal.