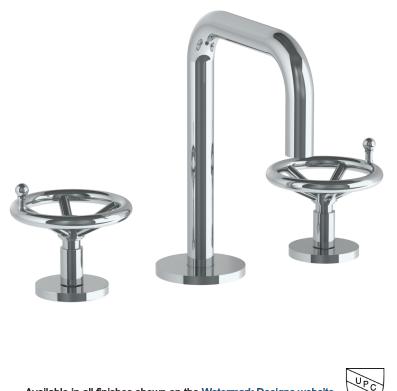

## BROOKLYN, NEW YORK

Brooklyn 31-2.1-BKA1 Deck Mounted 3 Hole Lavatory Set with Extended Spout

- Includes MPU5 Soft-Touch Drain
- Fits Deck Up To 2-3/8" Thick
- Recommended Mounting Hole: 1-3/8"
- Lead-Free Brass Construction
- Flow Rate: 1.2 GPM
- Fluehs Ceramic Valves
- Professional Installation Required

Available in all finishes shown on the Watermark Designs website

Meets the applicable requirements of ASME A112.18.1/CSA B125.1, entitled "Plumbing Supply Fittings". Watermark Designs reserves the right to make revisions without notice to product specifications. All product dimensions are nominal.