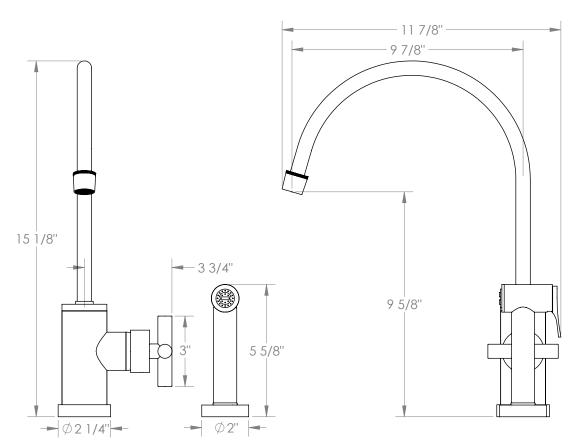

## WATERMYRK

BROOKLYN, NEW YORK

Deck Mounted, Extended Gooseneck, Monoblock Kitchen Faucet with Side Spray

- Side Spray Hose Length: 50" (Final Length May Vary)
- Fits Deck Up To 1-1/2" Thick
- Recommended Mounting Hole: 1-3/8"
- All Lead-Free Brass Construction
- Flow Rate: 1.75 GPM
- Ceramic Mixing Cartridge
- 360° Rotating Spout
- Professional Installation Required