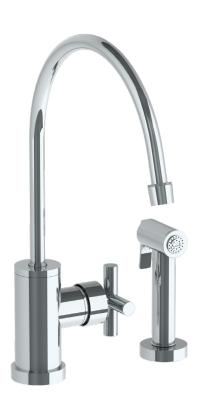

## WATERMYRK

BROOKLYN, NEW YORK

Deck Mounted, Extended Gooseneck, Monoblock Kitchen Faucet with Side Spray

- Side Spray Hose Length: 50" (Final Length May Vary)
- Fits Deck Up To 1-1/2" Thick
- Recommended Mounting Hole: 1-3/8"
- All Lead-Free Brass Construction
- Flow Rate: 1.75 GPM
- Ceramic Mixing Cartridge
- 360° Rotating Spout
- Professional Installation Required