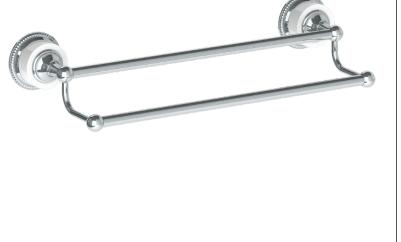

## BROOKLYN, NEW YORK

 Ventian 180-0.2-DD 18" Wall Mounted Double Towel Bar
Maximum Supported Weight When Installed

- Correctly: 15 lbsNot Intended To Be Used As a Grab Bar
- Solid Brass Construction
- Mounting Hardware Included
- Professional Installation Required