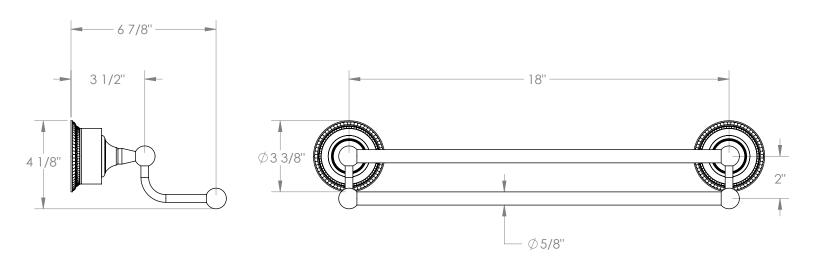

## BROOKLYN, NEW YORK

 Ventian 180-0.2-DD 18" Wall Mounted Double Towel Bar
Maximum Supported Weight When Installed

- Correctly: 15 lbsNot Intended To Be Used As a Grab Bar
- Solid Brass Construction
- Mounting Hardware Included
- Professional Installation Required