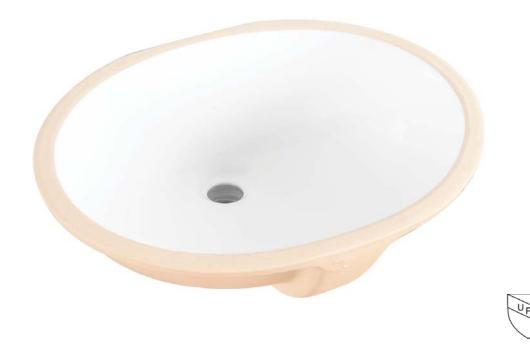

## Lavatory EZ-LU1916

## Features

- Oval basin
- With overflow
- No faucet holes
- High gloss ceramic white finish

**Installation** Under-mount **Material** Vitreous china

Measurements L 19-1/2", W 15-5/8", H 8-1/2"

Codes / Standards ANSI/ASME A112.19.2M-1988