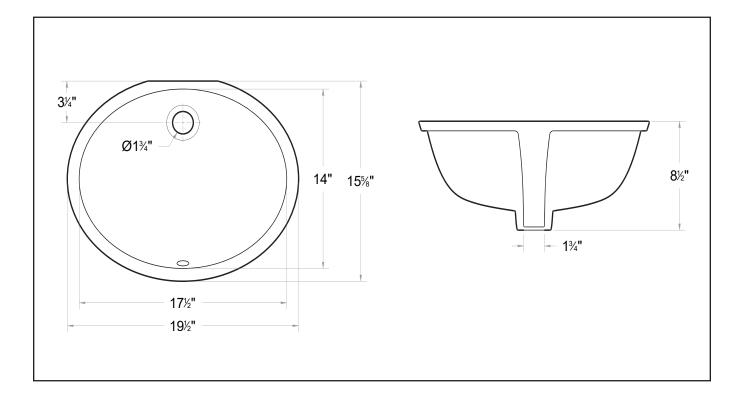

## Features

- Oval basin
- With overflow
- No faucet holes
- High gloss ceramic white finish

**Installation** Under-mount **Material** Vitreous china

Measurements L 19-1/2", W 15-5/8", H 8-1/2"

Codes / Standards ANSI/ASME A112.19.2M-1988