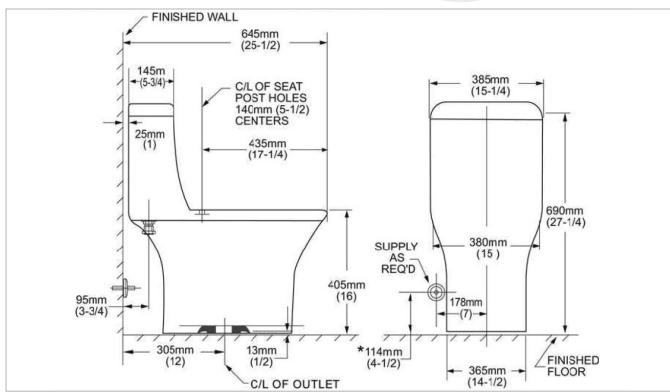

## One-Piece Toilet **T21019D**

## **Features**

- One-piece toilet
- Round front
- · Includes seat and cover
- CUPC listed
- 2" flush valve
- 2-1/8" fully glazed trapway
- 12" rough-in
- Top dual flush(1.0/1.6 gpf)

- Spec sheets contain rough-in measurements which may vary by 1/4" (±) and are subject to standard industry tolerances.
- Specs may change without prior notice, please check with your sales rep for most up to date spec sheet.