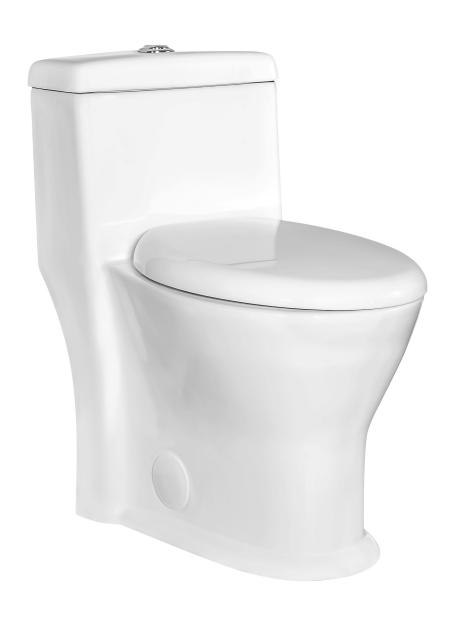

## One-Piece Toilet **T21019D**

## **Features**

- One-piece toilet
- Round front
- · Includes seat and cover
- CUPC listed
- 2" flush valve
- 2-1/8" fully glazed trapway
- 12" rough-in
- Top dual flush(1.0/1.6 gpf)

- Spec sheets contain rough-in measurements which may vary by 1/4" (±) and are subject to standard industry tolerances.
- Specs may change without prior notice, please check with your sales rep for most up to date spec sheet.