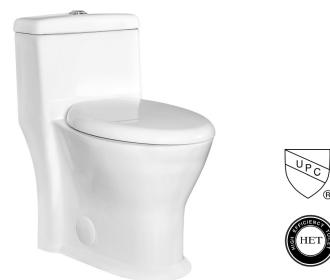

## **Features**

- One-piece toilet
- Round front
- · Includes seat and cover
- CUPC listed
- 2" flush valve
- 2-1/8" fully glazed trapway
- 12" rough-in
- Top dual flush(1.0/1.6 gpf)

- Spec sheets contain rough-in measurements which may vary by 1/4" (±) and are subject to standard industry tolerances.
- Specs may change without prior notice, please check with your sales rep for most up to date spec sheet.