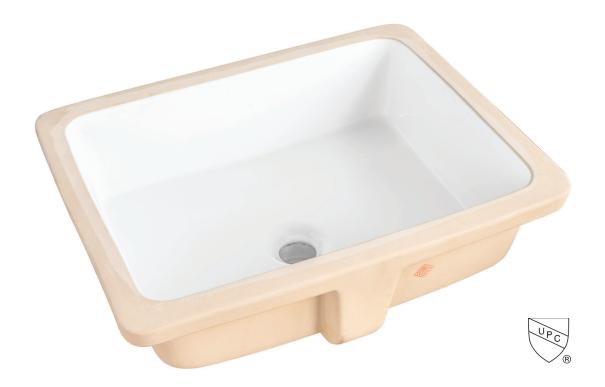

## Lavatory LU1915

## Features

- Rectangular basin
- With overflow
- No faucet holes
- High gloss ceramic white finish

**Installation** Under-mount **Material** Vitreous china

Measurements L 19-3/4", W 15-3/4", H 7-1/2"

Codes / Standards ANSI/ASME A112.19.2M