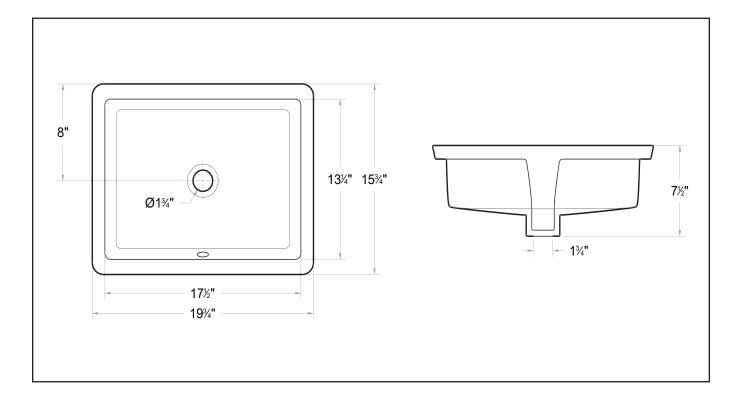

## Features

- Rectangular basin
- With overflow
- No faucet holes
- High gloss ceramic white finish

**Installation** Under-mount **Material** Vitreous china

Measurements L 19-3/4", W 15-3/4", H 7-1/2"

Codes / Standards ANSI/ASME A112.19.2M

## Note

• Spec sheets contain rough-in measurements which may vary by 1/4" (±) and are subject to standard industry tolerances. They are stated in inches and are non-binding. Exact measurements, for particular or customized installation schemes, should only be taken from the finished product.

• Specs may change without prior notice, please check with your sales rep for most up to date spec sheet.