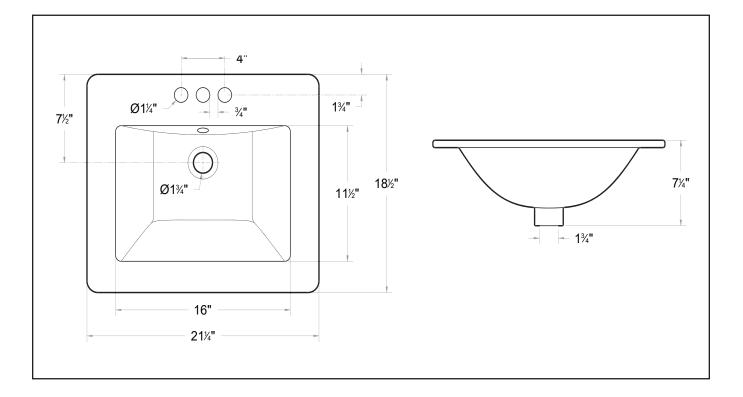

## Features

- Rectangular basin
- With overflow
- 3 faucet holes
- High gloss ceramic finish

**Installation** Drop-in **Material** Vitreous china

Measurements L 21-1/4", W 18-1/2", H 7-1/4"

Codes / Standards ANSI/ASME A112.19.2M-1988

## Note

• Spec sheets contain rough-in measurements which may vary by 1/4" (±) and are subject to standard industry tolerances. They are stated in inches and are non-binding. Exact measurements, for particular or customized installation schemes, should only be taken from the finished product.

• Specs may change without prior notice, please check with your sales rep for most up to date spec sheet.