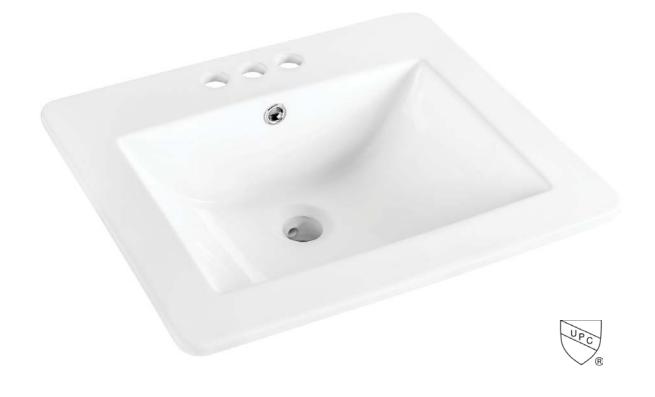

## Features

- Rectangular basin
- With overflow
- 3 faucet holes
- High gloss ceramic finish

**Installation** Drop-in **Material** Vitreous china

Measurements L 21-1/4", W 18-1/2", H 7-1/4"

Codes / Standards ANSI/ASME A112.19.2M-1988