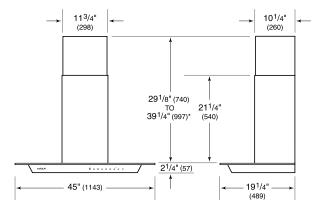

# PRODUCT SPECIFICATIONS

| Model                           | VW45G                     |
|---------------------------------|---------------------------|
| Dimensions                      | 45"W x 2 1/4"H x 19 1/4"D |
| Weight                          | 62 lbs                    |
| Electrical Supply               | 110/120 VAC, 60 Hz        |
| Electrical Service              | 15 amp dedicated circuit  |
| Discharge Location              | Vertical                  |
| Discharge Dimensions            | 6" Round                  |
| Bottom of Hood to<br>Countertop | 24" to 36"                |
| Receptacle                      | 3-prong grounding-type    |

# **DIMENSIONS**

\*49<sup>1</sup>/8" (1248) to 59<sup>1</sup>/4" (1505) with accessory flue extension.