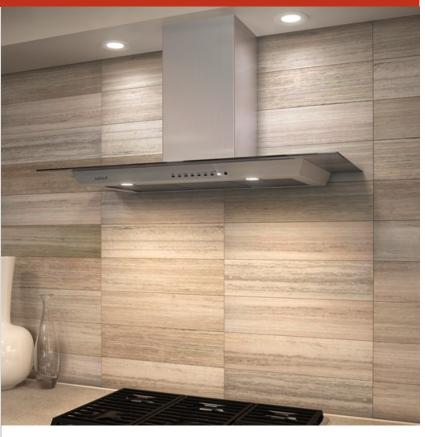

### **VW45G**

### **FEATURES**

Breathe cleaner air and enjoy less greasy residue in your kitchen

Add a contemporary element with low-profile ventilation with glass that adds an artistic look

Adjust as needed with recessed controls that provide a sleeker look, yet maintain ultimate blower control

Matches the same heavy-duty stainless-steel construction, hand-finished hemmed edges, and welded seams of all Sub-Zero, Wolf, and Cove products

Select from internal, in-line, or remote blower options (blower required)

Lights your workspace with two LED light bars with two brightness settings

Reach ceiling heights with its telescoping chimney

Minimizes the backward flow of cold air with backdraft transition