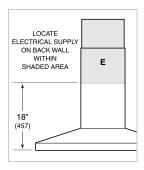

# PRODUCT SPECIFICATIONS

| Model                           | VW45G                     |
|---------------------------------|---------------------------|
| Dimensions                      | 45"W x 2 1/4"H x 19 1/4"D |
| Weight                          | 62 lbs                    |
| Electrical Supply               | 110/120 VAC, 60 Hz        |
| Electrical Service              | 15 amp dedicated circuit  |
| Discharge Location              | Vertical                  |
| Discharge Dimensions            | 6" Round                  |
| Bottom of Hood to<br>Countertop | 24" to 36"                |
| Receptacle                      | 3-prong grounding-type    |

# **ELECTRICAL**

**NOTE:** Dimensions in parenthesis are in millimeters unless otherwise specified