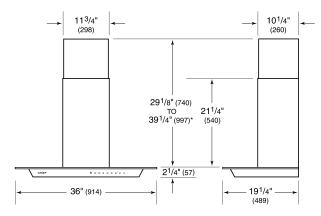

# **DIMENSIONS**

<sup>\*49&</sup>lt;sup>1</sup>/8" (1248) to 59<sup>1</sup>/4" (1505) with accessory flue extension.

# PRODUCT SPECIFICATIONS

| Model                           | VW36G                     |
|---------------------------------|---------------------------|
| Dimensions                      | 36"W x 2 1/4"H x 19 1/4"D |
| Weight                          | 57 lbs                    |
| Electrical Supply               | 110/120 VAC, 60 Hz        |
| Electrical Service              | 15 amp dedicated circuit  |
| Discharge Location              | Vertical                  |
| Discharge Dimensions            | 6" Round                  |
| Bottom of Hood to<br>Countertop | 24" to 36"                |
| Receptacle                      | 3-prong grounding-type    |