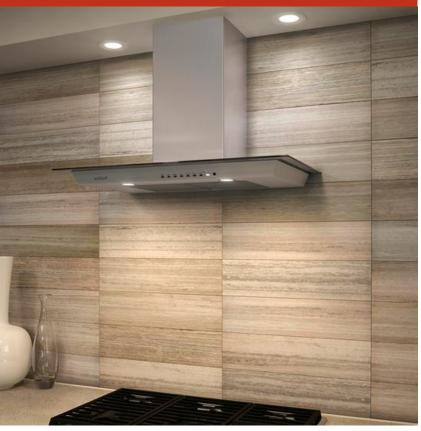

### **VW36G**

## **FEATURES**

Breathe cleaner air and enjoy less greasy residue in your kitchen

Add a contemporary element with low-profile ventilation with glass that adds an artistic look

Adjust as needed with recessed controls that provide a sleeker look, yet maintain ultimate blower control

Matches the same heavy-duty stainless-steel construction, hand-finished hemmed edges, and welded seams of all Sub-Zero, Wolf, and Cove products

Select from internal, in-line, or remote blower options (blower required)

Lights your workspace with two LED light bars with two brightness settings

Reach ceiling heights with its telescoping chimney

Minimizes the backward flow of cold air with backdraft transition