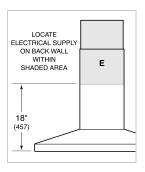

# **ELECTRICAL**

**NOTE:** Dimensions in parenthesis are in millimeters unless otherwise specified

# PRODUCT SPECIFICATIONS

| Model                           | VW36G                     |
|---------------------------------|---------------------------|
| Dimensions                      | 36"W x 2 1/4"H x 19 1/4"D |
| Weight                          | 57 lbs                    |
| Electrical Supply               | 110/120 VAC, 60 Hz        |
| Electrical Service              | 15 amp dedicated circuit  |
| Discharge Location              | Vertical                  |
| Discharge Dimensions            | 6" Round                  |
| Bottom of Hood to<br>Countertop | 24" to 36"                |
| Receptacle                      | 3-prong grounding-type    |