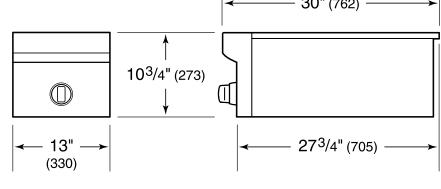

#### **PRODUCT SPECIFICATIONS**

| Model              | SB13                     |
|--------------------|--------------------------|
| Dimensions         | 13"W x 10 3/4"H x 30"D   |
| Weight             | 67 lbs                   |
| Electrical Supply  | 120 VAC, 60 Hz           |
| Electrical Service | 15 amp dedicated circuit |
| Gas Supply         | 3/4" ID line             |
| Gas Inlet          | 1/2" NPT female          |

NOTE: Dimensions in parenthesis are in millimeters unless otherwise specified

#### DIMENSIONS