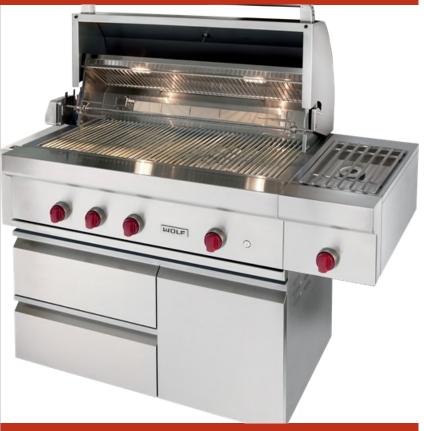

### **FEATURES**

Prepare side dishes or warm barbecue sauce for easy basting

Offers 24,000 Btu heat—ideal for searing meats on high or scrambling eggs on low

Constructed with heavy-duty stainless steel

Attaches easily to a grill cart

Designed with a stainless-steel cover and burner grates

Grill any time of day with LED-lit signature Wolf red control knobs

Skip the need for a pilot light with electric hot surface ignitors

## **GRILL SPECIFICATIONS**

1 burner grate