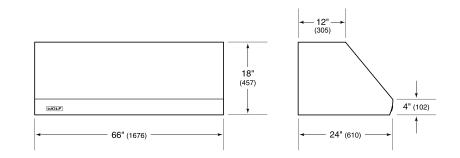

# **PRODUCT SPECIFICATIONS**

| Model                           | PW662418                 |
|---------------------------------|--------------------------|
| Dimensions                      | 66"W x 18"H x 24"D       |
| Weight                          | 126 lbs                  |
| Electrical Supply               | 110/120 VAC, 60 Hz       |
| Electrical Service              | 15 amp dedicated circuit |
| Discharge Location              | Vertical or Horizontal   |
| Discharge Dimensions            | 10" Round                |
| Bottom of Hood to<br>Countertop | 30" to 36"               |

## DIMENSIONS