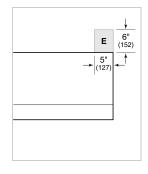

# ELECTRICAL

 $\ensuremath{\operatorname{\textbf{NOTE:}}}$  Dimensions in parenthesis are in millimeters unless otherwise specified

## DIMENSIONS