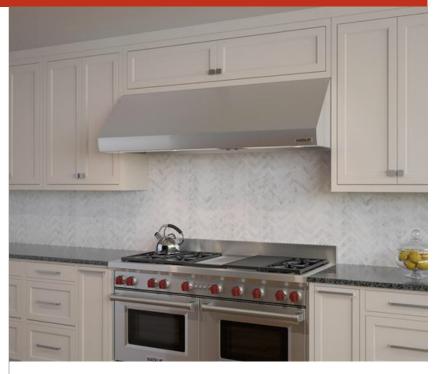

# 66" PRO WALL HOOD - 24" DEPTH

PW662418

### **FEATURES**

Breathe cleaner air and enjoy less greasy residue in your kitchen

Make a statement with a stainless professional look or opt for lowerprofile "hidden" ventilation

Matches the same heavy-duty stainless-steel construction, handfinished hemmed edges, and welded seams of all Sub-Zero, Wolf, and Cove products

Select from internal, in-line, or remote blower options (blower required)

Illuminates your cooking area with halogen lighting with two brightness settings

Rely on a heat sentry that automatically turns on the blower or increases its speed when exhaust temperatures exceed 200 degrees Fahrenheit

Minimizes the backward flow of cold air with backdraft transition