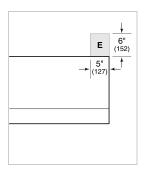

## **ELECTRICAL**

**NOTE**: Dimensions in parenthesis are in millimeters unless otherwise specified