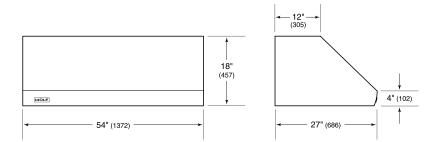

## **PRODUCT SPECIFICATIONS**

| Model                           | PW542718                 |
|---------------------------------|--------------------------|
| Dimensions                      | 54"W x 18"H x 27"D       |
| Weight                          | 108 lbs                  |
| Electrical Supply               | 110/120 VAC, 60 Hz       |
| Electrical Service              | 15 amp dedicated circuit |
| Discharge Location              | Vertical or Horizontal   |
| Discharge Dimensions            | 10" Round                |
| Bottom of Hood to<br>Countertop | 30" to 36"               |

## **DIMENSIONS**