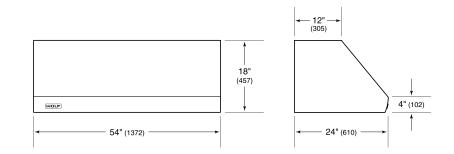

## **PRODUCT SPECIFICATIONS**

| Model                           | PW542418                 |
|---------------------------------|--------------------------|
| Dimensions                      | 54"W x 18"H x 24"D       |
| Weight                          | 106 lbs                  |
| Electrical Supply               | 110/120 VAC, 60 Hz       |
| Electrical Service              | 15 amp dedicated circuit |
| Discharge Location              | Vertical or Horizontal   |
| Discharge Dimensions            | 10" Round                |
| Bottom of Hood to<br>Countertop | 30" to 36"               |

## DIMENSIONS