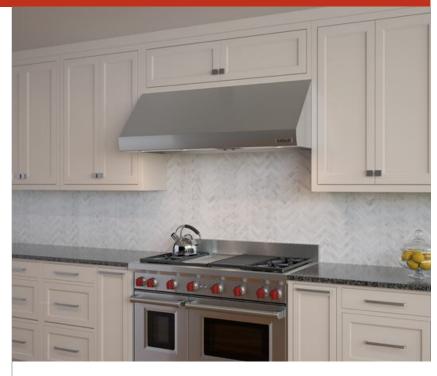

## 54" PRO WALL HOOD - 24" DEPTH

PW542418

## **FEATURES**

Breathe cleaner air and enjoy less greasy residue in your kitchen

Make a statement with a stainless professional look or opt for lowerprofile "hidden" ventilation

Matches the same heavy-duty stainless-steel construction, handfinished hemmed edges, and welded seams of all Sub-Zero, Wolf, and Cove products

Select from internal, in-line, or remote blower options (blower required)

Illuminates your cooking area with halogen lighting with two brightness settings

Rely on a heat sentry that automatically turns on the blower or increases its speed when exhaust temperatures exceed 200 degrees Fahrenheit

Minimizes the backward flow of cold air with backdraft transition