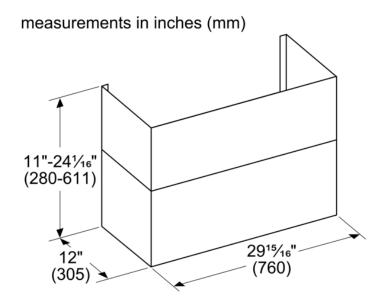

Lower duct cover piece is 11" Tall; Upper duct cover piece is 14-1/16" tall

Can also be installed with only lower duct cover piece

Notes: Please refer to installation instructions. Installation instructions are available at www.thermador.com. Specifications are correct at the time of printing. Thermador reserves the right to change product specifications and design at any time, without notice.

**Technical Specification** 

Notes: Please refer to installation instructions. Installation instructions are available at www.thermador.com. Specifications are correct at the time of printing. Thermador reserves the right to change product specifications and design at any time, without notice.