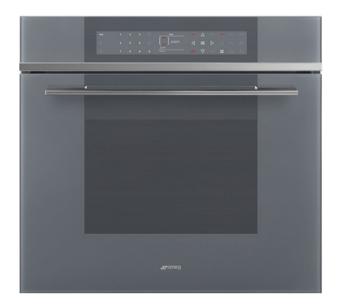

# SOU130S1

Oven, Linea, 30", Thermo-ventilated, Silver, Self-cleaning

# **AESTHETIC**

Color: Silver • Aesthetics: Linea • Material: Glass • Glass type: Stopsol • Door: Full-glass • Handle: Linea-design

#### **CONTROLS**

Display: Yes • Controls setting: Full-touch

#### **TECHNICAL FEATURES**

Display technology: TFT • Temperature control: Electronic • Minimum Temperature: 87 °F • Maximum temperature: 554 °F • Cavity material: Enamel • No. of shelves: 6 • Shelves type: Embossed guides • Fan: Double fan • No. of lights: 3 • Replaceable light: Yes • Lighting: Halogen • Light power: 20 W • Light on when door is open: Yes • Door opening: Standard opening • Removable door: Yes • Total no. of door glasses: 4 • Safety thermostat: Yes • Cooling system: Tangential • Door lock during self-cleaning cycle: Yes • Heating elements stop when door is opened: Yes • Lower heating element power: 3000 W • Upper heating element - Power: 1032 W • Large grill - Power: 3500 W • Circular heating element - Power: 1300 W • Circular heating element 2 - Power: 1300 W