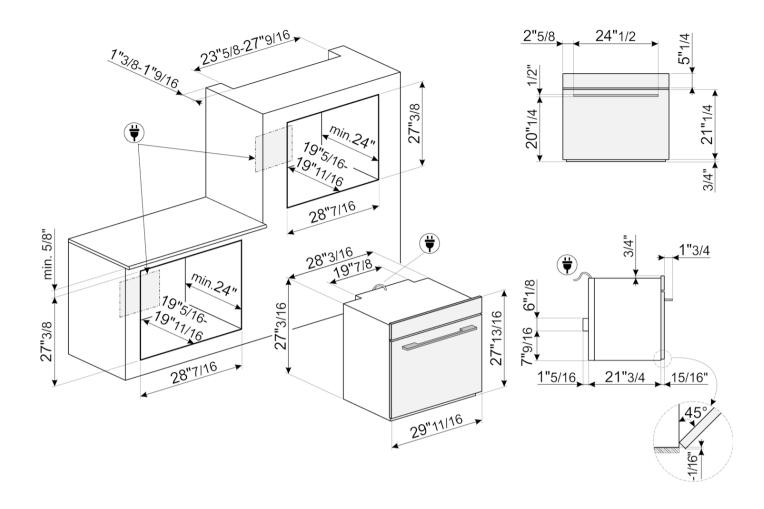

es • Cooling system: Tangential • Door lock during self-cleaning cycle: Yes • Heating elements stop when door is opened: Yes • Lower heating element power: 3000 W • Upper heating element - Power: 1032 W • Large grill - Power: 3500 W • Circular heating element - Power: 1300 W • Circular heating element 2 - Power: 1300 W

#### PERFORMANCE / ENERGY LABEL

Volume of the cavity: 3.64 cu. ft.

#### **ELECTRICAL CONNECTION**

Voltage: 240-208 V • Nominal power: 3535 W • Frequency: 60 Hz • Power cord length: 78 3/4 "

#### **GAS CONNECTION**

# LOGISTIC INFORMATION

Dimensions: 707x754x610 • Net weight: 187 lbs

### **ACCESSORIES INCLUDED**

Rack with back and side stop: 2Enameled 0.8"-deep tray: 1Insert gird: 1Temperature probe: Yes, single-point probeTelescopic Guide rails, total Extraction: 1