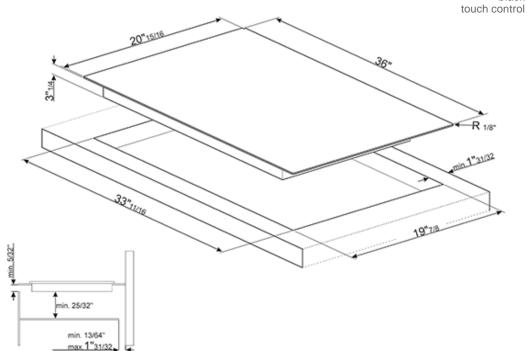

## SEU365ETB

ceramic cooktop 36""

"" 36" black ouch control

SMEG U.S.A. INC. A&D BUILDING 150 EAST 58th STREET, 7th FLOOR NEW YORK, NY, 10155 Tel. +1 212 265 5378 Fax +1 212 265 5945