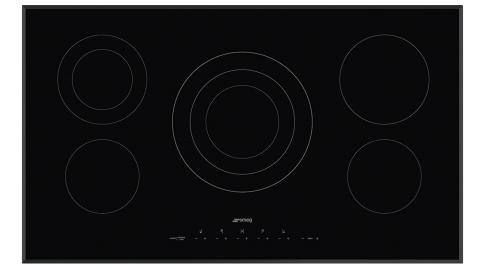

## SEU365ETB

90CM (36") Ceramic Cooktop Black Glass, Beveled

EAN13: 8017709241001 5 high-light radiant zones:

Front-right: Ø 5 1/2" (140mm) Booster 1,200W

Back-right: Ø 7 5/8" (195mm) Booster 2,000W

Central: Ø 5 1/2 - 8 1/4 - 10 5/8" (140-210-270mm)

Booster 750+900+1,050W

Front-left Ø 4 ¾ - 7" (120-180mm) Booster 800+1,200W

Back-left: Ø 5 1/2" (140mm) Booster 1,200W

Soft-touch controls

5 high-light radiant elements, including 2 variable zones (central high speed zone with three-level adjustment)

9 power levels for each zone

Residual heat indicator for each zone

Automatic safety cut-out

Individual timer for each zone (1 - 99min)

Child safety lock

Voltage rating: 240/208V 60Hz

Connected load (nominal power): 240/208V -8.6/6.5 kW -36/32 Amps