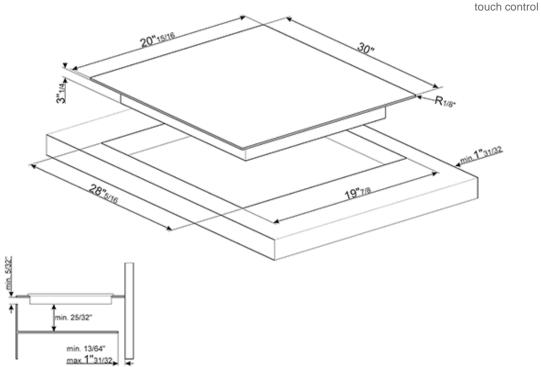

## SEU304EMTB

70CM (30") Ceramic Cooktop Black Glass, Beveled

EAN13: 8017709240981 5 high-light radiant zones:

Front-right: Ø 5 1/2" (140mm) Booster 1,200W

Back-right: Ø 7 5/8" (195mm) Booster 2,000W

Central: Ø 5 1/2 - 8 1/4 - 10 5/8" (140-210-270mm)

Electrical - single phase 3 or 4-wire cable required, 60Hz, fused on both sides of line with ground

SMEG U.S.A. INC. A&D BUILDING 150 EAST 58th STREET, 7th FLOOR NEW YORK, NY, 10155 Tel. +1 212 265 5378 Fax +1 212 265 5945