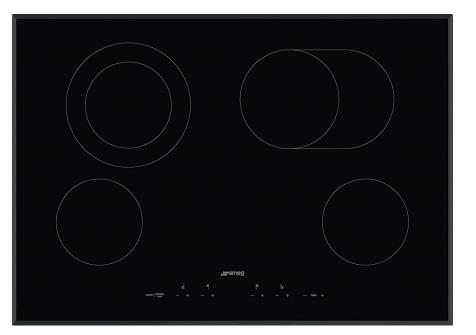

## SEU304EMTB

70CM (30") Ceramic Cooktop Black Glass, Beveled

EAN13: 8017709240981 5 high-light radiant zones:

Front-right: Ø 5 1/2" (140mm) Booster 1,200W

Back-right: Ø 7 5/8" (195mm) Booster 2,000W

Central: Ø 5 1/2 - 8 1/4 - 10 5/8" (140-210-270mm)

Booster 750+900+1,050W

Back-left: Ø 5 1/2" (140mm) Booster 1,200W

Front-left: Ø 4 ¾ - 7" (120-180mm) Booster 800+1,200W

Soft-touch controls

5 high-light radiant elements, including 2 variable zones (central zone with three-level adjustment)

9 power levels for each zone

Residual heat indicator for each zone

Automatic safety cut-out

Individual timer for each zone (1 - 99min)

Child safety lock

Voltage rating: 240/208V 60Hz

Connected load (nominal power): 240/208V -8.6/6.5 kW -36/32 Amps