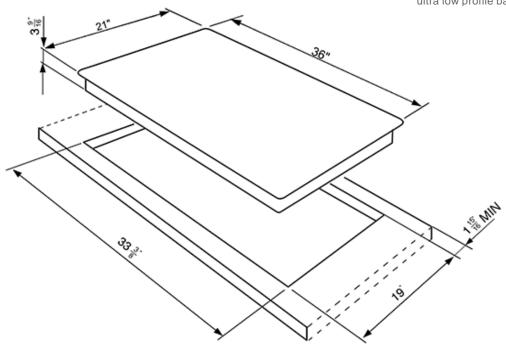

Central: 13,700 BTUs double inset super burner

Back left: 6,200 BTUs rapid burner Front left: 6,200 BTUs rapid burner

AISI 304 Stainless Steel cooktop

Ultra low profile base (1/8")

Ergonomic side control knobs