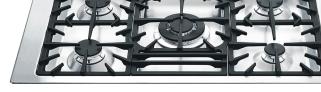

## classic

36" "Classic" Gas Cooktop Stainless Steel

EAN13: 8017709210878 Classic design

Extra-wide stainless steel frame for countertop protection

5 Gas burners:

Front right: 3,600 BTUs burner Back right: 6,200 BTUs rapid burner

Central: 13,700 BTUs double inset super burner

Back left: 6,200 BTUs rapid burner Front left: 6,200 BTUs rapid burner

AISI 304 Stainless Steel cooktop

Ultra low profile base (1/8")

Ergonomic side control knobs

Heavy duty cast iron grates

Full width grates Sealed burners

Automatic electronic ignition

Safety valves

LP Gas conversion kit included

Gas Inlet/Power supply location: Back right

Voltage rating: 120V / 60Hz / 0.1Amps