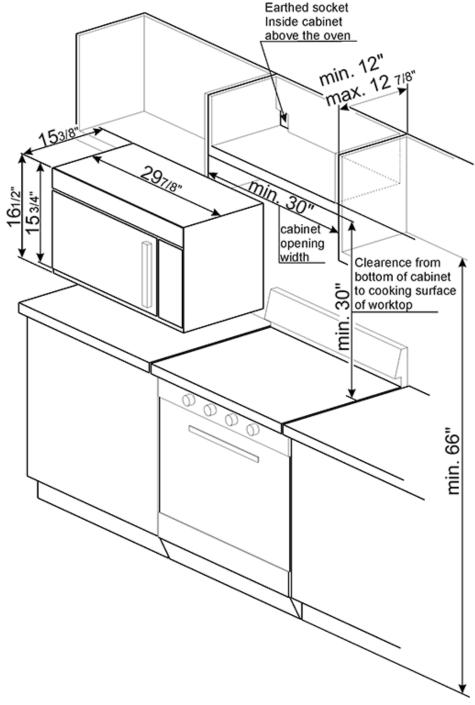

Amps

Voltage rating: 120V 60Hz

Overall appliance dimensions (HxWxD) (in):

16 1/2" (41,9cm) x 29 7/8" (76cm) x 15 3/8" (39cm)