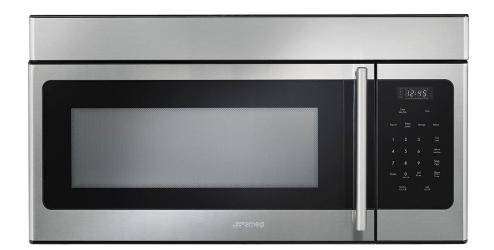

## OTR316XU

Over-the-Range Microwave, 30", Microwave/Vent Hood Fingerprint-Proof Stainless Steel

EAN13: 8017709202101 "Classic" Design

Fringerprint-proof stainless steel finish

Simple and multi-stage microwave cooking

Speedy cooking

Defrost functions: by weight, by time

Timer function

Functions: popcorn, baked potato, beverage and reheat

Child-safe control lock

Hood function

2 halogen hood lights

Touchpad control with white LED display

Microwave power: 1,000 W
Cavity capacity: 1.6 cu ft

13 5/8" turntable Max setting 300 CFM Noise level: 49dB(A)

Multi-speed vent

3 venting options: roof, wall, room

2 ventilation filters

Connected load (nominal power): 1,550 W - 15