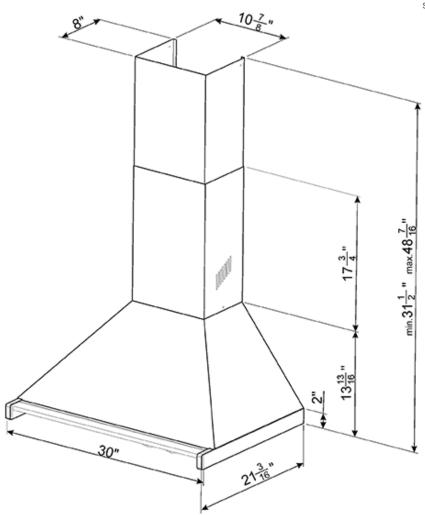

## KDU30X New product

classic 76 CM (approx. 30"), Ventilation Hood, Stainless Steel

EAN13: 8017709242046 "Classic" Design Wall-mounted ventilation Stylish ergonomic control knobs Premium-quality stainless steel Front-mounted controls for lights and vent speeds

1 fan motor

4 speeds

2 halogen bulbs (2x20W)

3 dishwasher-safe stainless steel grease filters

Vented or recirculating

600 CFM max setting Vent duct size: 6"

Voltage rating: 120V/60Hz/4.5 Amps Nominal power: 485 W