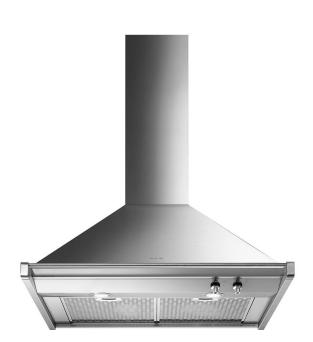

## KDU30X New product

classic 76 CM (approx. 30"), Ventilation Hood, Stainless Steel

EAN13: 8017709242046 "Classic" Design Wall-mounted ventilation Stylish ergonomic control knobs Premium-quality stainless steel Front-mounted controls for lights and vent speeds