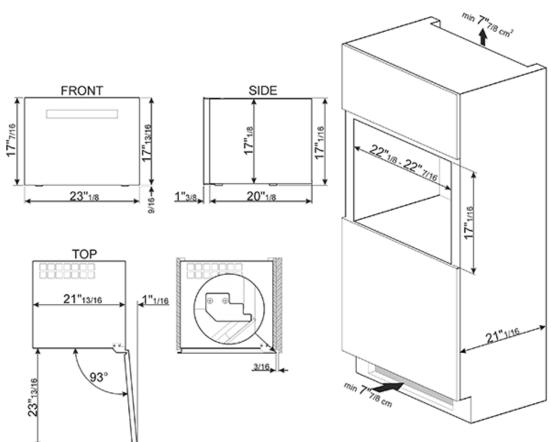

Adjustable temperature range: 41 - 68° F

Door open alarm

Automatic defrost

Anti UV door glass

LED lights

Gross capacity: 1.84 cu ft

Voltage rating: 120V 60Hz

Connected load (nominal power): 0.40 kW - 0.5 Amps Dimensions: W 23 7/16" x H 5 3/8" x D 21 15/16"