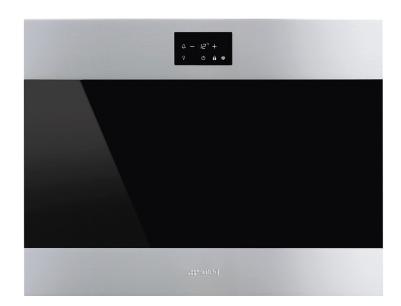

# CVIU318LX New product

#### classic

60 cm (Approx. 24") Built-In Wine Cooler

EAN13: 8017709253714

Classic Design

Left hand hinged

Fingerprint-proof stainless steel and black glass finish

17 3/4" reduced height wine cooler

Push-pull door opening

Compact LCD display

Maximum storage capacity: 18 bottles

1 fixed wooden shelf

2 removable wooden shelves with telescopic guides

Active charcoal filter

External touch control display

Electronic temperature controls

Adjustable temperature range: 41 - 68° F

Door open alarm

Automatic defrost

Anti UV door glass

LED lights

Gross capacity: 1.84 cu ft

Voltage rating: 120V 60Hz

Connected load (nominal power): 0.40 kW - 0.5 Amps Dimensions: W 23 7/16" x H 5 3/8" x D 21 15/16"