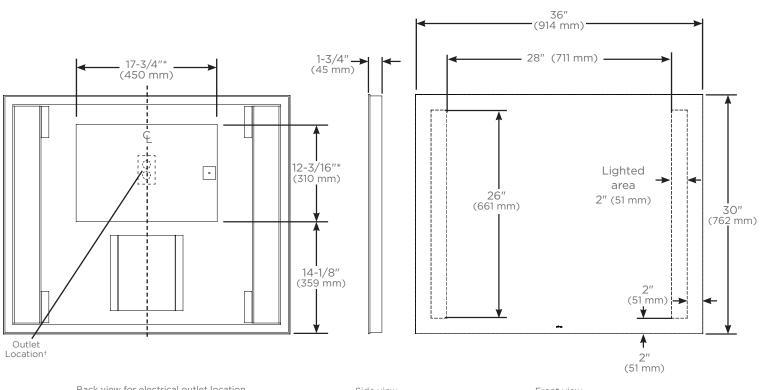

### **Dimensions**

Height: 30" (762 mm) Width: 36" (914 mm) Depth: 1-3/4" (45 mm)

## Electrical System

• 120 Vac 60Hz wall outlet as shown in drawing

| Model Number Key |        |       |        |               |               |                     |              |            |  |
|------------------|--------|-------|--------|---------------|---------------|---------------------|--------------|------------|--|
| Vitality         | Mirror | Width | Height | Shape         | Light Pattern | Edge Type           | Options      | Color Temp |  |
| Υ                | М      | 30    | 36     | R = Rectangle | C = Column    | FP = Flat, Polished | D = Defogger | 3 = 2700K  |  |
|                  |        |       |        |               |               |                     |              | 4 = 4000K  |  |

Back view for electrical outlet location

Side view

Front view

<sup>\*</sup> Defogger Size

<sup>&</sup>lt;sup>†</sup> See instructions for wiring and location