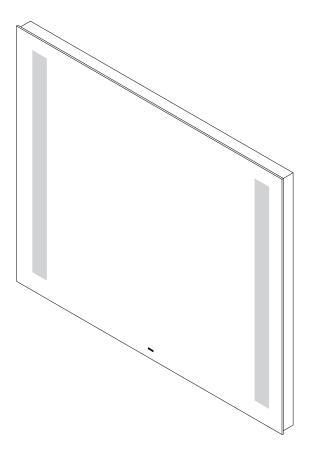

#### Construction

- Anodized aluminum back frame
- Quality polished edge mirror
- Power cords installed for easy plugin installation
- Constructed for surface mounting
- Includes installation hardware

### **Dimensions**

Height: 30" (762 mm) Width: 36" (914 mm) Depth: 1-3/4" (45 mm)