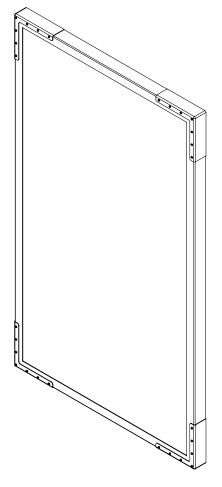

## **Features**

- •Rectangular metal frame with decorative corner bracket details.
- •Can be mounted in portrait or landscape orientation.

## Materials & Construction

- •Stainless steel frame
- •Includes all required mounting hardware