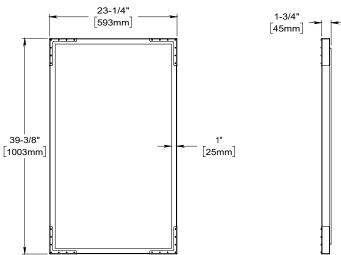

## Dimensions

Width: 23-1/4" Height: 39-3/8"

| Model Number Key |            |       |        |                 |                |
|------------------|------------|-------|--------|-----------------|----------------|
| PRODUCT LINE     | CATEGORY   | WIDTH | HEIGHT | STYLE           | FINISH OPTIONS |
| C = Craft Series | M = Mirror | 24"   | 40"    | ND = Industrial | (See above)    |