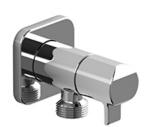

## **Descriptions**

- Ceramic cartridge
- 1/2" inlet female NPT
- ½" outlet male
- Adjustable depth