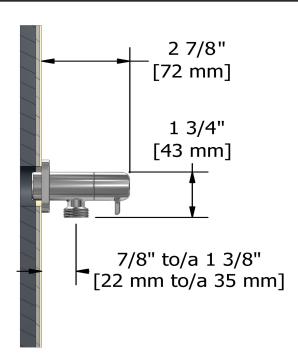

## **Descriptions**

- Ceramic cartridge
- 1/2" inlet female NPT
- ½" outlet male
- Adjustable depth