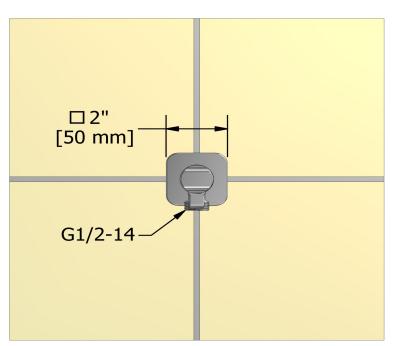

## **Descriptions**

- Ceramic cartridge
- 1/2" inlet female NPT
- ½" outlet male
- Adjustable depth