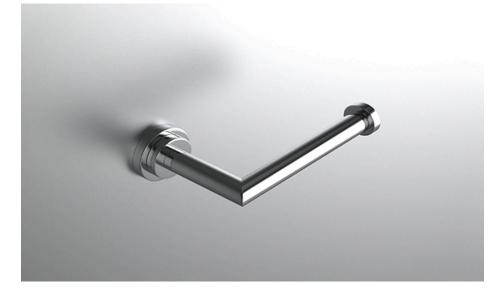

#### TISSUE HOLDER

| 110002110            |                                                             |                             |                                                                  |
|----------------------|-------------------------------------------------------------|-----------------------------|------------------------------------------------------------------|
| Model                | Product                                                     |                             | Finishes Available                                               |
| FMC-TPHR<br>FMC-TPHL | Tissue Holder (facing Right)<br>Tissue Holder (Facing Left) |                             | Multiple finishes available. Over 23 finishes<br>to choose from. |
| FINISHES             | Polished (-P)                                               | Antique Copper (-ACOP)      | Polished Gold (-PGLD)                                            |
|                      | Brushed (-B)                                                | Polished Brass (-PBRS)      | Brushed Copper (-BCOP)                                           |
|                      | Brushed Gold (-BGLD)                                        | Matte White (-WHT)          | Brushed Rose Gold (-BRGD)                                        |
|                      | Matte Black (-BLK)                                          | Brushed Modern Bronze (-BMB | RZ) Brushed Black (-BRBLK)                                       |
|                      | Oil Rubbed Bronze (-ORB)                                    | Glossy White (-GWHT)        | Polished Black (-PBLK)                                           |
|                      | Brushed Brass (-BBRS)                                       | Polished Rose Gold (-PRGD)  | Antique Nickel (-ANKL)                                           |
|                      | Brushed Bronze (-BBRZ)                                      | Unlacquered Brass (-UBRS)   | Black Nickel (-NKBL)                                             |
|                      | Antique Brass (-ABRS)                                       | Polished Nickel (-PNKL)     |                                                                  |

COLLECTION FORM CLASSIC TISSUE HOLDER