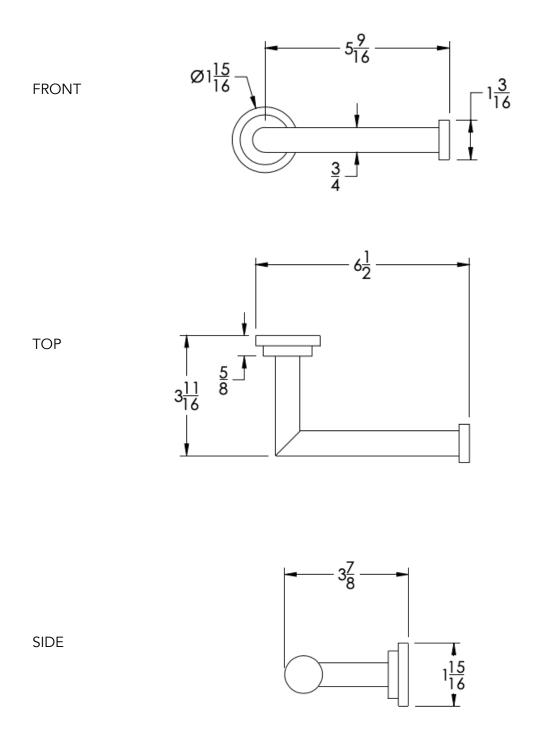

| Oil Rubbed Bronze (-ORB)                                    | Glossy White (-GWHT)        | Polished Black (-PBLK)                                           |
|                      | Brushed Brass (-BBRS)                                       | Polished Rose Gold (-PRGD)  | Antique Nickel (-ANKL)                                           |
|                      | Brushed Bronze (-BBRZ)                                      | Unlacquered Brass (-UBRS)   | Black Nickel (-NKBL)                                             |
|                      | Antique Brass (-ABRS)                                       | Polished Nickel (-PNKL)     |                                                                  |



COLLECTION FORM CLASSIC TISSUE HOLDER

### Dimensions in inches



NOTE: Dimensions subject to change without notice.