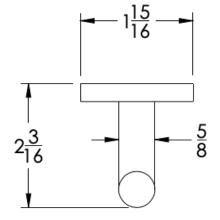

## Dimensions in inches

FRONT

TOP

SIDE

NOTE: Dimensions subject to change without notice.