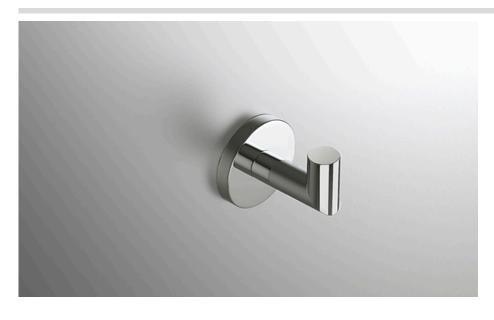

## **FEATURES**

- Premium 304 Grade Stainless Steel
- Solid Mount Construction
- Concealed Installation Hardware
- State of the art wall anchors included for installation on Dry wall or Tile

Finishes Available

## **COLLECTION FORM**

ROBE HOOK

Model

| 1110001  |                          | 1104460                        | 1 miorios / Wallabie                 |
|----------|--------------------------|--------------------------------|--------------------------------------|
| FRM-RHS2 |                          | Robe Hook                      | Multiple finishes available. Over 23 |
|          |                          |                                | finishes to choose from.             |
|          |                          |                                |