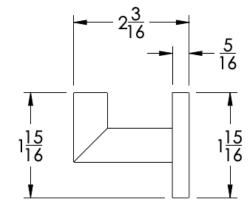

## Dimensions in inches

FRONT

TOP

SIDE

NOTE: Dimensions subject to change without notice.