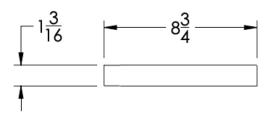

## Dimensions in inches

**FRONT** 

TOP

SIDE

$$\frac{\frac{1}{4} - \frac{7}{16}}{\frac{3}{16}}$$

NOTE: Dimensions subject to change without notice.