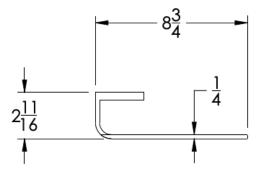

## Dimensions in inches

**FRONT** 

TOP

SIDE

$$\frac{\frac{1}{4} - \frac{7}{16}}{\frac{3}{16}}$$

NOTE: Dimensions subject to change without notice.