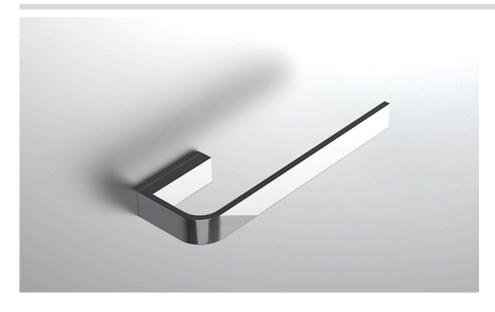

## **COLLECTION PENINSULAR**

TOWEL RING

| Towel Ring (facing Right)      |                                                                                                                                                                                                 |
|--------------------------------|-------------------------------------------------------------------------------------------------------------------------------------------------------------------------------------------------|
| Towel Ring (facing Left)       | Multiple finishes available. Over 23 finishes to choose from.                                                                                                                                   |
| Antique Copper (-ACOP)         | Polished Gold (-PGLD)                                                                                                                                                                           |
| Polished Brass (-PBRS)         | Brushed Copper (-BCOP)                                                                                                                                                                          |
| .D) Matte White (-WHT)         | Brushed Rose Gold (-BRGD)                                                                                                                                                                       |
| Brushed Modern Bronze (-BM     | BRZ) Brushed Black (-BRBLK)                                                                                                                                                                     |
| (-ORB) Glossy White (-GWHT)    | Polished Black (-PBLK)                                                                                                                                                                          |
| RS) Polished Rose Gold (-PRGD) | Antique Nickel (-ANKL)                                                                                                                                                                          |
| BRZ) Unlacquered Brass (-UBRS) | Black Nickel (-NKBL)                                                                                                                                                                            |
| Polished Nickel (-PNKL)        |                                                                                                                                                                                                 |
|                                | Antique Copper (-ACOP)  Polished Brass (-PBRS)  D) Matte White (-WHT)  Brushed Modern Bronze (-BM)  (-ORB) Glossy White (-GWHT)  RS) Polished Rose Gold (-PRGD)  BRZ) Unlacquered Brass (-UBRS) |