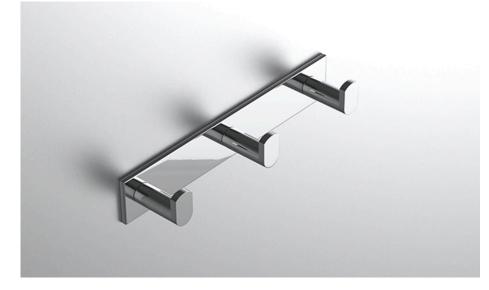

## **COLLECTION INSPIRE**

| ROBE HOOK |                          |                              |                                                               |
|-----------|--------------------------|------------------------------|---------------------------------------------------------------|
| Model     |                          | Product                      | Finishes Available                                            |
| INS-RHT2  |                          | Robe Hook                    | Multiple finishes available. Over 23 finishes to choose from. |
| FINISHES  | Polished (-P)            | Antique Copper (-ACOP)       | Polished Gold (-PGLD)                                         |
|           | Brushed (-B)             | Polished Brass (-PBRS)       | Brushed Copper (-BCOP)                                        |
|           | Brushed Gold (-BGLD)     | Matte White (-WHT)           | Brushed Rose Gold (-BRGD)                                     |
|           | Matte Black (-BLK)       | Brushed Modern Bronze (-BMBR | Z) Brushed Black (-BRBLK)                                     |
|           | Oil Rubbed Bronze (-ORB) | Glossy White (-GWHT)         | Polished Black (-PBLK)                                        |
|           | Brushed Brass (-BBRS)    | Polished Rose Gold (-PRGD)   | Antique Nickel (-ANKL)                                        |
|           | Brushed Bronze (-BBRZ)   | Unlacquered Brass (-UBRS)    | Black Nickel (-NKBL)                                          |
|           | Antique Brass (-ABRS)    | Polished Nickel (-PNKL)      |                                                               |