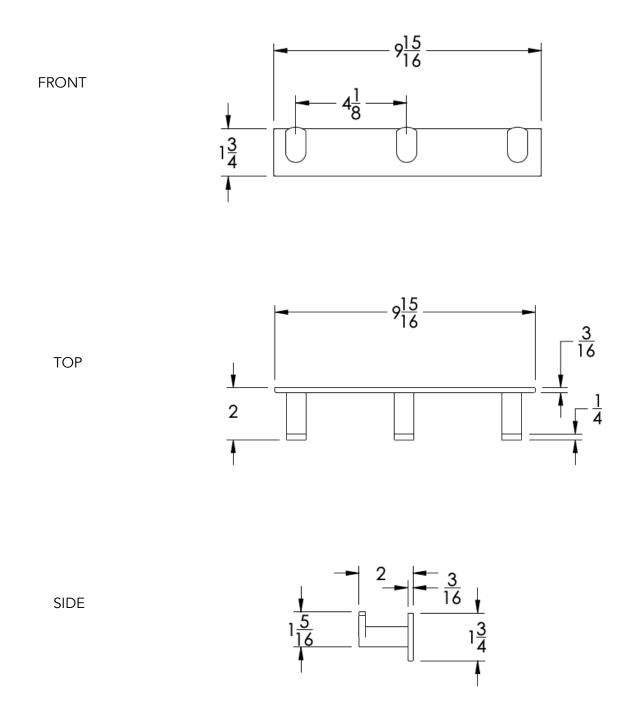

COLLECTION INSPIRE ROBE HOOK

Dimensions in inches

NOTE: Dimensions subject to change without notice.