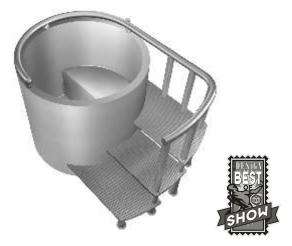

## FEATURES

- Large Cylindrical Soaking Style Tub
- Insulated Double-Wall, Heavy Gage Stainless Steel Construction
- Stainless Steel is a Recyclable Metal.
- Built-in 15" (381mm) High Semi-Cylindrical Seat.
- Slip Resistant Staircase (Ships Detached)
- Railing Assists User in/out of Tub and Can be Used as Towel Rack
- Combination Drain/Overflow Assembly Located on Exterior of Tub
- Plumbing Access Beneath Seat
- Can be Manufactured to Accommodate Jetting. Includes System to Maintain Water Temperature.
- Custom Sizes and Features can be Fabricated. Please Contact Neo-Metro with Custom Specs and Drawing for Quotation

## INSTALLATION INSTRUCTIONS ARE AVAILABLE.

**Product Specification . . .** Tub shall be manufactured with 14 gage, type 304 stainless steel. Construction shall be seamless welded and exposed surfaces shall be polished to a satin finish. The tub features a patented design\* of double wall cylinder with a semi-circular seat 15" (381 mm) above the tub floor. Stair case and railing assists user in/out of tub. The staircase is shipped detached. Railing extends around the cylindrical rim of the tub and can be used as a towel rack. The tub shall have a skirt flush to the floor line concealing the internal plumbing. There is a maintenance access opening to the internal plumbing under the seat. A 2" (51 mm) combination drain and overflow assembly is provided. The tub can be configured with a massage jet system. The jet system will also maintain the warm water temperature. A push button switch on the rim of the jetted tub, turns off and on the jetting, with 3 speed settings. Jet system shall use UL compliant components.