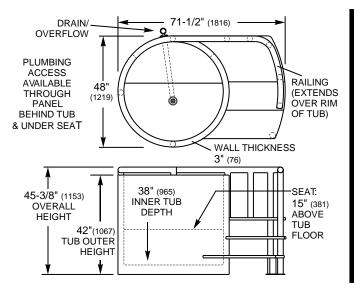

## FEATURES

- Large Cylindrical Soaking Style Tub
- Insulated Double-Wall, Heavy Gage Stainless Steel Construction
- Stainless Steel is a Recyclable Metal.
- Built-in 15" (381mm) High Semi-Cylindrical Seat.
- Slip Resistant Staircase (Ships Detached)
- Railing Assists User in/out of Tub and Can be Used as Towel Rack
- Combination Drain/Overflow Assembly Located on Exterior of Tub
- Plumbing Access Beneath Seat
- Can be Manufactured to Accommodate Jetting. Includes System to Maintain Water Temperature.
- Custom Sizes and Features can be Fabricated. Please Contact Neo-Metro with Custom Specs and Drawing for Quotation

## INSTALLATION INSTRUCTIONS ARE AVAILABLE.

**Product Specification . . .** Tub shall be manufactured with 14 gage, type 304 stainless steel. Construction shall be seamless welded and exposed surfaces shall be polished to a satin finish. The tub features a patented design\* of double wall cylinder with a semi-circular seat 15" (381 mm) above the tub floor. Stair case and railing assists user in/out of tub. The staircase is shipped detached. Railing extends around the cylindrical rim of the tub and can be used as a towel rack. The tub shall have a skirt flush to the floor line concealing the internal plumbing. There is a maintenance access opening to the internal plumbing under the seat. A 2" (51 mm) combination drain and overflow assembly is provided. The tub can be configured with a massage jet system. The jet system will also maintain the warm water temperature. A push button switch on the rim of the jetted tub, turns off and on the jetting, with 3 speed settings. Jet system shall use UL compliant components.

**Plumbing Specification...** Drain in tank floor is positioned near center of tub. Water drains out to the 2" (51 mm) combination drain and overflow assembly positioned behind tub. There is a maintenance access to the internal plumbing behind the tub and under the seat.