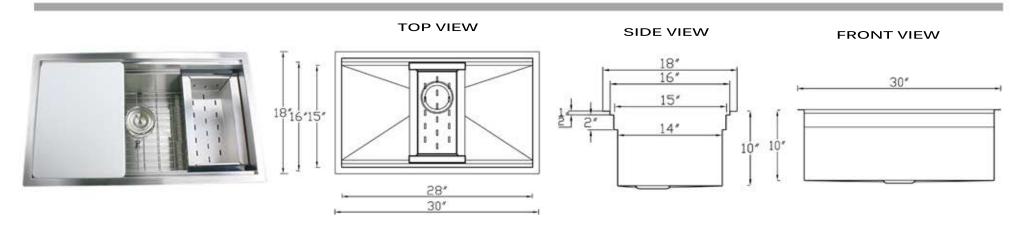

## **Pro Series Collection**

Premium Stainless Steel Zero Radius Pro Undermount Kitchen Sink

MODEL:

ZR-PS-3018-16

| Overall Dimensions | Interior Bowl | Interior Ledge<br>Dimensions | Bowl Depth | Bottom Grid |
|--------------------|---------------|------------------------------|------------|-------------|
| 30" X 18"          | 28" × 14"     | 28" x 16"<br>28" x 15"       | 10"        | Included    |