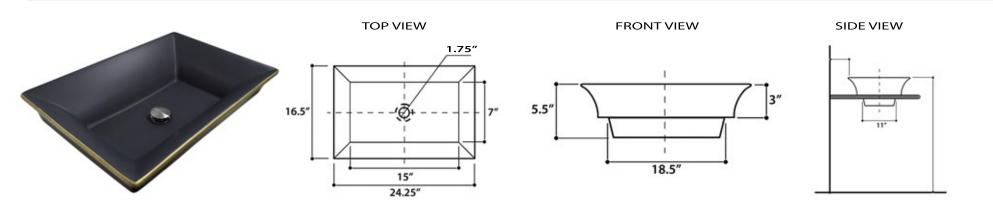

## MODEL: RC7304MBGR "BAZBAR"

| Overall Dimensions | Interior Bowl | Interior Depth | Exterior Height                 | Drain Dimensions |
|--------------------|---------------|----------------|---------------------------------|------------------|
| 24.25″ x 16.5″     | 15″ x 7″      | 5.25″          | 5.5″ overall<br>3″ from counter | 1.75″            |