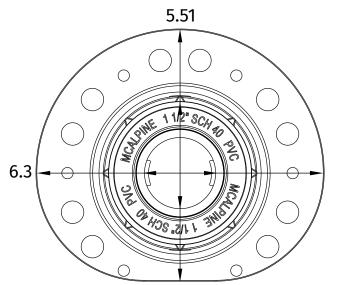

## **SPECIFICATION SHEET**

- -SIMPLIFIES INSTALLATION OF FREE-STANDING TUBS
- -COMPATIBLE WITH ALL MANUFACTURER'S TUBS WITH 2" DRAIN HOLE OPENING
- -ASYMMETRIC MOUNTING PLATE ALLOWS FOR FLEXIBILITY WHEN INSTALLING IN CONSTRAINED SPACES
- -ALLOWS FOR DRAIN TO BE REMOVED WITHOUT REMOVING THE TUB
- -INCLUDES EZ-CLICK<sup>TM</sup> TUB DRAIN
- -NO ACCESS PANEL REQUIRED
- -INCLUDES 1 1/2" SOCKET ADAPTERS FOR BOTH PVC AND ABS DWV PIPE
- -NOT FOR USE WITH LIQUID APPLIED OR SHEET MEMBRANES
- -MUST BE INSTALLED IN A DRY AREA WITH NO POTENTIAL OF WATER CONTACT