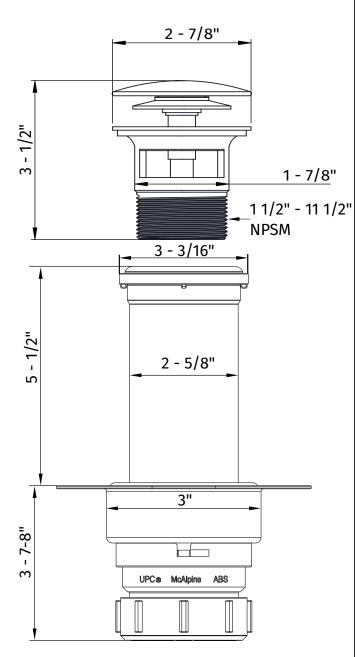

## **SPECIFICATION SHEET**

- -SIMPLIFIES INSTALLATION OF FREE-STANDING TUBS
- -COMPATIBLE WITH ALL MANUFACTURER'S TUBS WITH 2" DRAIN HOLE OPENING
- -ASYMMETRIC MOUNTING PLATE ALLOWS FOR FLEXIBILITY WHEN INSTALLING IN CONSTRAINED SPACES
- -ALLOWS FOR DRAIN TO BE REMOVED WITHOUT REMOVING THE TUB
- -INCLUDES EZ-CLICK<sup>TM</sup> TUB DRAIN
- -NO ACCESS PANEL REQUIRED
- -INCLUDES 1 1/2" SOCKET ADAPTERS FOR BOTH PVC AND ABS DWV PIPE
- -NOT FOR USE WITH LIQUID APPLIED OR SHEET MEMBRANES
- -MUST BE INSTALLED IN A DRY AREA WITH NO POTENTIAL OF WATER CONTACT