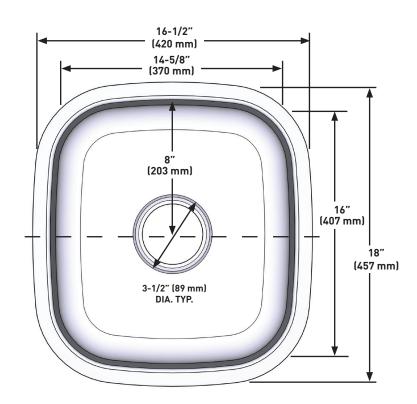

#### SINK DIMENSIONS

Minimum Cabinet Size: 21"

Overall: 16-1/2" x 18"

Bowl: 14-5/8" x 16"

Drain Size: 3-1/2"

Sink Radius: R100

### **CRITICAL DIMENSIONS**