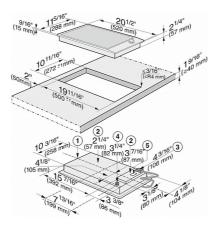

### CombiSets with one burner

CS 1011 G (installation drawing) - USA

- Appliance front
  Installation height
  Shower supply box with Connection cable, L = 78 3/4"
  (2000 mm)
  4) Gas Fitting
  5) Rating label