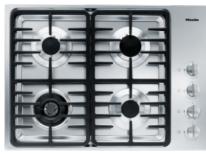

## Gas cooktop

with a dual wok burner for particularly wide ranging burner capacity.

- Simple controls -single-handed operation via rotary dial control
- Professional design 30 (762)Inch wide stainless steel trough
- Particularly versatile 4 burners incl. 1 dual wok

| EAN: 4002514141022 / material number: 06792730                   |                   |
|------------------------------------------------------------------|-------------------|
| Type of heating                                                  |                   |
| Fuel type                                                        | Gas               |
| Construction type                                                |                   |
| Independent of oven                                              | •                 |
| Design                                                           |                   |
| Cast iron pot rest (matte black enameled)                        | •                 |
| Ring features                                                    |                   |
| No. of rings                                                     | 4                 |
| Ring                                                             |                   |
| Position                                                         | front left        |
| Туре                                                             | Dual wok burner   |
| Max. rating in W                                                 | 4500              |
| Position                                                         | rear left         |
| Туре                                                             | Standard burner   |
| Max. rating in W                                                 | 2600              |
| Position                                                         | rear right        |
| Туре                                                             | High-speed burner |
| Max. rating in W                                                 | 3500              |
| Position                                                         | front right       |
| Туре                                                             | Standard burner   |
| Max. rating in W                                                 | 2600              |
| Control panel                                                    |                   |
| Operation via knobs                                              | •                 |
| Electronic ignition with one-handed operation                    | •                 |
| QuickStart                                                       | •                 |
| Safety                                                           |                   |
| GasStop & ReStart                                                | •                 |
| Technical data                                                   |                   |
| Dimensions in in. (width)                                        | 30 (762)          |
| Dimensions (height) in in.(mm)                                   | 5 (125)           |
| Dimensions (depth) in in.(mm)                                    | 21 3/8 (542)      |
| Cutout dimensions in in. (width) with proud-mounted installation | 28 3/8 (720)      |
| Cutout dimensions in in. (depth) with proud-mounted installation | 20 1/2 (518)      |
| Weight in lbs. (kg)                                              | 41 (19)           |
| Power cord length in m                                           | 3 (1.2)           |