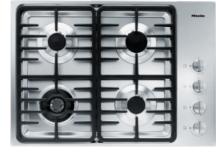

## Gas cooktop

with a dual wok burner for particularly wide ranging burner capacity.

- Simple controls -single-handed operation via rotary dial control
- Professional design 30 (762)Inch wide stainless steel trough
- Particularly versatile 4 burners incl. 1 dual wok

| EAN: 4002514141022 / material number: 06792730                   |                   |
|------------------------------------------------------------------|-------------------|
| Type of heating                                                  |                   |
| Fuel type                                                        | Gas               |
| Construction type                                                |                   |
| Independent of oven                                              | •                 |
| Design                                                           |                   |
| Cast iron pot rest (matte black enameled)                        | •                 |
| Ring features                                                    |                   |
| No. of rings                                                     | 4                 |
| Ring                                                             |                   |
| Position                                                         | front left        |
| Туре                                                             | Dual wok burner   |
| Max. rating in W                                                 | 4500              |
| Position                                                         | rear left         |
| Туре                                                             | Standard burner   |
| Max. rating in W                                                 | 2600              |
| Position                                                         | rear right        |
| Туре                                                             | High-speed burner |
| Max. rating in W                                                 | 3500              |
| Position                                                         | front right       |
| Туре                                                             | Standard burner   |
| Max. rating in W                                                 | 2600              |
| Control panel                                                    |                   |
| Operation via knobs                                              | •                 |
| Electronic ignition with one-handed operation                    | •                 |
| QuickStart                                                       | •                 |
| Safety                                                           |                   |
| GasStop & ReStart                                                | •                 |
| Technical data                                                   |                   |
| Dimensions in in. (width)                                        | 30 (762)          |
| Dimensions (height) in in.(mm)                                   | 5 (125)           |
| Dimensions (depth) in in.(mm)                                    | 21 3/8 (542)      |
| Cutout dimensions in in. (width) with proud-mounted installation | 28 3/8 (720)      |
| Cutout dimensions in in. (depth) with proud-mounted installation | 20 1/2 (518)      |
| Weight in lbs. (kg)                                              | 41 (19)           |
| Power cord length in m                                           | 3 (1.2)           |