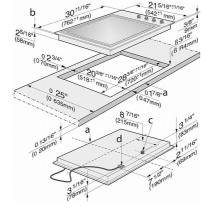

## KM 3465 LP

Gas cooktop

with a dual wok burner for particularly wide ranging burner capacity.

KM 3464/KM3565 (USA) (Installation drawing)

- Front
  Installation heigth
  Gas connection
  Electrical connection