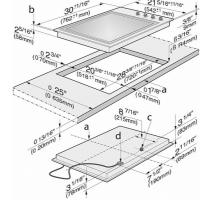

## KM 3464 G

Gas cooktop

with a dual wok burner for particularly wide ranging burner capacity.

KM 3464/KM3565 (USA) (Installation drawing)

- Front
  Installation heigth
  Gas connection
  Electrical connection