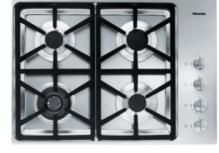

## Gas cooktop

with a dual wok burner for particularly wide ranging burner capacity.

- Simple controls -single-handed operation via rotary dial control
- Professional design 30 (762)Inch wide stainless steel trough
- Particularly versatile 4 burners incl. 1 dual wok

| EAN: 4002514140995 / material number: 06792680                   |                   |
|------------------------------------------------------------------|-------------------|
| Type of heating                                                  |                   |
| Fuel type                                                        | Gas               |
| Construction type                                                |                   |
| Independent of oven                                              | •                 |
| Design                                                           |                   |
| Cast iron pot rest (matte black enameled)                        | •                 |
| Ring features                                                    |                   |
| No. of rings                                                     | 4                 |
| Ring                                                             |                   |
| Position                                                         | front left        |
| Туре                                                             | Dual wok burner   |
| Max. rating in W                                                 | 4500              |
| Position                                                         | rear left         |
| Туре                                                             | Standard burner   |
| Max. rating in W                                                 | 2600              |
| Position                                                         | rear right        |
| Туре                                                             | High-speed burner |
| Max. rating in W                                                 | 3500              |
| Position                                                         | front right       |
| Туре                                                             | Standard burner   |
| Max. rating in W                                                 | 2600              |
| Control panel                                                    |                   |
| Operation via knobs                                              | •                 |
| Electronic ignition with one-handed operation                    | •                 |
| QuickStart                                                       | •                 |
| Safety                                                           |                   |
| GasStop & ReStart                                                | •                 |
| Technical data                                                   |                   |
| Dimensions in in. (width)                                        | 30 (762)          |
| Dimensions (height) in in.(mm)                                   | 5 (125)           |
| Dimensions (depth) in in.(mm)                                    | 21 3/8 (542)      |
| Cutout dimensions in in. (width) with proud-mounted installation | 28 3/8 (720)      |
| Cutout dimensions in in. (depth) with proud-mounted installation | 20 1/2 (518)      |
| Weight in lbs. (kg)                                              | 41 (19)           |
| Power cord length in m                                           | 3 (1.2)           |
|                                                                  |                   |