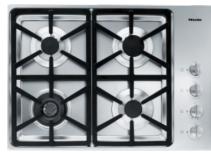

## Gas cooktop

with a dual wok burner for particularly wide ranging burner capacity.

- Simple controls -single-handed operation via rotary dial control
- Professional design 30 (762)Inch wide stainless steel trough
- Particularly versatile 4 burners incl. 1 dual wok

| EAN: 4002514140995 / material number: 06792680                   |                   |
|------------------------------------------------------------------|-------------------|
| Type of heating                                                  |                   |
| Fuel type                                                        | Gas               |
| Construction type                                                |                   |
| Independent of oven                                              | •                 |
| Design                                                           |                   |
| Cast iron pot rest (matte black enameled)                        | •                 |
| Ring features                                                    |                   |
| No. of rings                                                     | 4                 |
| Ring                                                             |                   |
| Position                                                         | front left        |
| Туре                                                             | Dual wok burner   |
| Max. rating in W                                                 | 4500              |
| Position                                                         | rear left         |
| Туре                                                             | Standard burner   |
| Max. rating in W                                                 | 2600              |
| Position                                                         | rear right        |
| Туре                                                             | High-speed burner |
| Max. rating in W                                                 | 3500              |
| Position                                                         | front right       |
| Туре                                                             | Standard burner   |
| Max. rating in W                                                 | 2600              |
| Control panel                                                    |                   |
| Operation via knobs                                              | •                 |
| Electronic ignition with one-handed operation                    | •                 |
| QuickStart                                                       | •                 |
| Safety                                                           |                   |
| GasStop & ReStart                                                | •                 |
| Technical data                                                   |                   |
| Dimensions in in. (width)                                        | 30 (762)          |
| Dimensions (height) in in.(mm)                                   | 5 (125)           |
| Dimensions (depth) in in.(mm)                                    | 21 3/8 (542)      |
| Cutout dimensions in in. (width) with proud-mounted installation | 28 3/8 (720)      |
| Cutout dimensions in in. (depth) with proud-mounted installation | 20 1/2 (518)      |
| Weight in lbs. (kg)                                              | 41 (19)           |
| Power cord length in m                                           | 3 (1.2)           |
|                                                                  |                   |