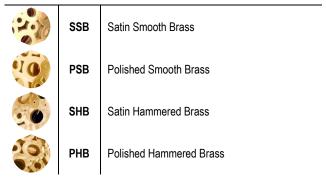

## **DETAILS**

Materials: Brass Construction, Stainless Steel Grid & Screw

Plated Finishes: [SSB | PSB | SHB | PHB]

Drain: 1.5" Standard Lavatory Drain
Overflow Options: WITH (-O) or NO (-N)

NOTE: Specify finish, decorative screw and overflow type when ordering.

#### **AVAILABLE GRID FINISHES**