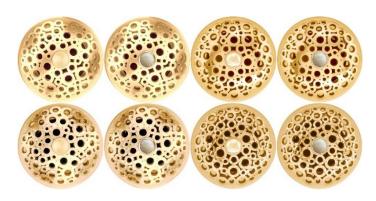

Shown in "SSB-SCR01"







7"





# **D017** (Brass)

LOOP DECORATIVE GRID STRAINER

## **DETAILS**

Materials: Brass Construction, Stainless Steel Grid & Screw

Plated Finishes: [SSB | PSB | SHB | PHB]

Drain: 1.5" Standard Lavatory Drain
Overflow Options: WITH (-O) or NO (-N)

NOTE: Specify finish, decorative screw and overflow type when ordering.

#### **AVAILABLE GRID FINISHES**



# **AVAILABLE SCREW STYLES**

| -SCR01       | -SCR02          | Overflow Type |               |
|--------------|-----------------|---------------|---------------|
| Metal Sphere | Mother of Pearl |               |               |
|              |                 | -0            | WITH Overflow |
| DISCONTINUED |                 | -N            | NO Overflow   |

## **INSTALLATION**

We recommend consulting a professional if yo