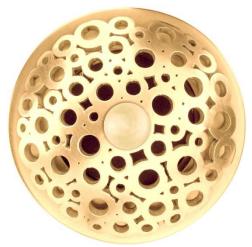

Shown in "SSB-SCR01"

7"

# **D017** (Brass)

LOOP DECORATIVE GRID STRAINER

## **DETAILS**

Materials: Brass Construction, Stainless Steel Grid & Screw

Plated Finishes: [SSB | PSB | SHB | PHB]

Drain: 1.5" Standard Lavatory Drain
Overflow Options: WITH (-O) or NO (-N)

NOTE: Specify finish, decorative screw and overflow type when ordering.