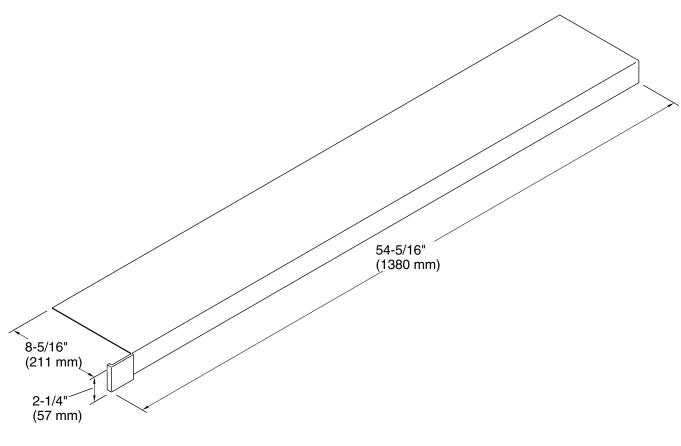

# Choreograph® Window Trim Kit K-96127

## **Technical Information**

All product dimensions are nominal. Material: Acrylic Notes

Install this product according to the installation instructions.