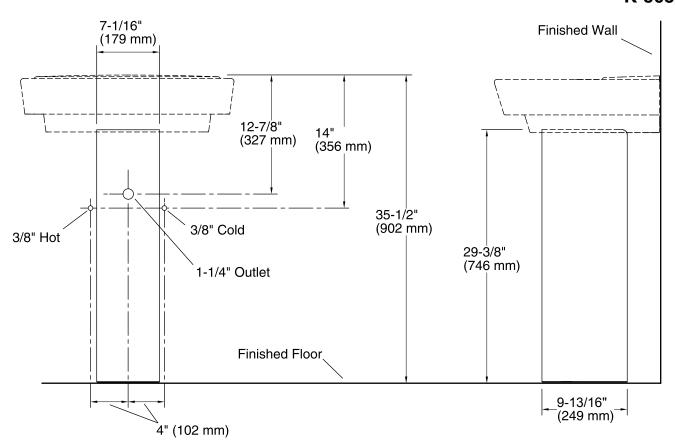

# Rêve® Bathroom Sink Pedestal K-5032

## **Technical Information**

All product dimensions are nominal. Installation: Pedestal