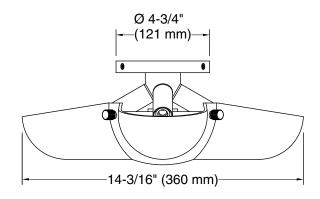

#### **Technical Information**

All product dimensions are nominal.

Material: Brass, Steel, Ceramic

Number of Lights: 4

Lighting Type: Socket-based
Socket Type: E-12 Candelabra

Number of Shades: 1