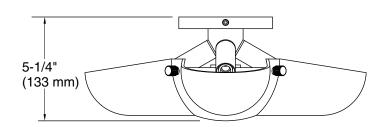

#### **Technical Information**

All product dimensions are nominal.

Material: Brass, Steel, Ceramic

Number of Lights: 4

Lighting Type: Socket-based
Socket Type: E-12 Candelabra

Number of Shades: 1