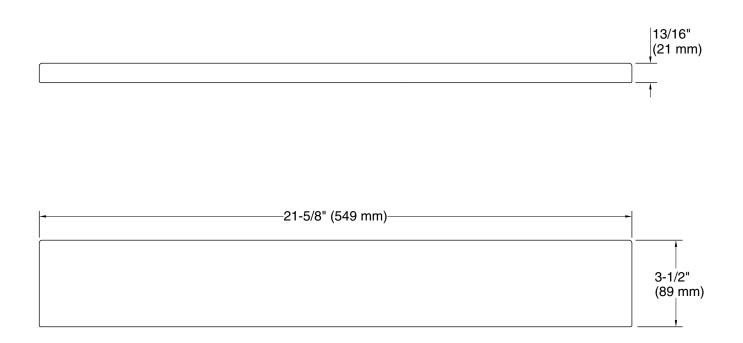

K-28262 Silestone® quartz 31" backsplash

K-28263 Silestone® quartz 37" backsplash

K-28264 Silestone® quartz 49" backsplash

K-28265 Silestone® quartz 61" backsplash