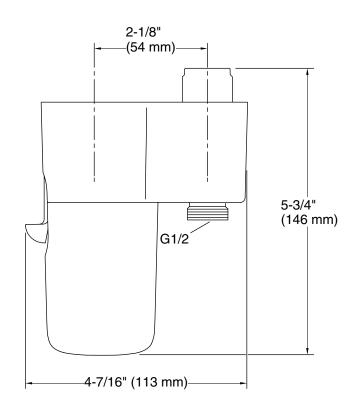

#### **Features**

- Installs on standard wall-mounted supply elbow
- Works with existing custom shower setup (slide bar, shower hose, handshower)
- Designed to work with Sprig shower infusion pods (sold separately)
- Includes wrench for easy installation
- Slide bar, shower hose, handshower, and pods not included
- Weight = 4.3lbs
- A 45-degree angle shower arm is necessary for this product to perform optimally



Codes/Standards ASME A112.18.1/CSA B125.1

# KOHLER® Faucet Lifetime Limited Warranty

See website for detailed warranty information.







## **Technical Information**

All product dimensions are nominal.

# Spout:

### Handshower:

Rated maximum

2.5 gal/min (9.5 l/min)

flow:

Pressure: 80 psi (5.5 bar)

## **Notes**

Install this product according to the installation instructions.