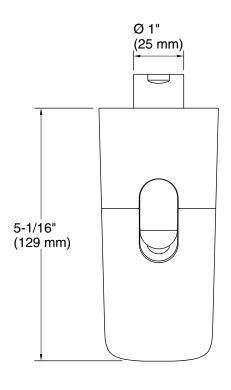

#### **Features**

- Installs on standard wall-mounted supply elbow
- Works with existing custom shower setup (slide bar, shower hose, handshower)
- Designed to work with Sprig shower infusion pods (sold separately)
- Includes wrench for easy installation
- Slide bar, shower hose, handshower, and pods not included
- Weight = 4.3lbs
- A 45-degree angle shower arm is necessary for this product to perform optimally



Codes/Standards ASME A112.18.1/CSA B125.1

# KOHLER® Faucet Lifetime Limited Warranty

See website for detailed warranty information.







## **Technical Information**

All product dimensions are nominal.

# Spout:

### Handshower:

Rated maximum

2.5 gal/min (9.5 l/min)

flow:

Pressure: 80 psi (5.5 bar)

## **Notes**

Install this product according to the installation instructions.