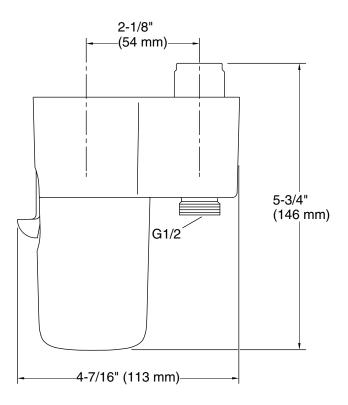

# Shower Supply Elbow Infusion Device K-28147-B

### Features

- Installs on standard wall-mounted supply elbow
- Works with existing custom shower setup (slide bar, shower hose, handshower)
- Designed to work with Sprig shower infusion pods (sold separately)
- Includes wrench for easy installation
- Slide bar, shower hose, handshower, and pods not included



Codes/Standards ASME A112.18.1/CSA B125.1

KOHLER® Faucet Lifetime Limited Warranty

See website for detailed warranty information.

# KOHLER. Faucets





# **Technical Information**

All product dimensions are nominal.

#### Spout:

# Handshower:

Rated maximum 2.5 gal/min (9.5 l/min) flow: Pressure: 80 psi (5.5 bar)

#### Notes

Install this product according to the installation instructions.