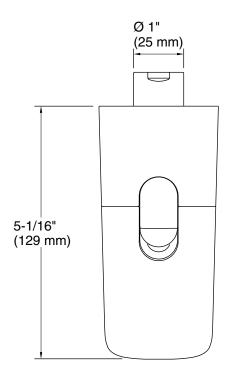

# Shower Supply Elbow Infusion Device K-28147-B

### Features

- Installs on standard wall-mounted supply elbow
- Works with existing custom shower setup (slide bar, shower hose, handshower)
- Designed to work with Sprig shower infusion pods (sold separately)
- Includes wrench for easy installation
- Slide bar, shower hose, handshower, and pods not included



Codes/Standards ASME A112.18.1/CSA B125.1

KOHLER® Faucet Lifetime Limited Warranty

See website for detailed warranty information.

# KOHLER. Faucets





# **Technical Information**

All product dimensions are nominal.

#### Spout:

# Handshower:

Rated maximum 2.5 gal/min (9.5 l/min) flow: Pressure: 80 psi (5.5 bar)

#### Notes

Install this product according to the installation instructions.