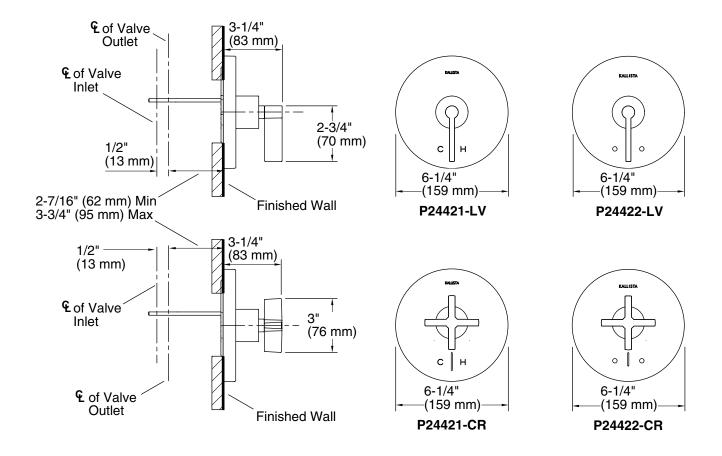

## CODES/STANDARDS APPLICABLE

Specified model meets or exceeds the following:

- ASME A112.18.1/CSA B125.1
- ADA
- ICC/ANSI A117.1

P24421, P24422

**ADA** 

| SPECIFIED MODEL   |                                                 |                      |                         |                     |
|-------------------|-------------------------------------------------|----------------------|-------------------------|---------------------|
| Model             | Description                                     |                      | Finishes                |                     |
| P24421-CR         | One Thermostatic Valve Trim, H&C, Cross         | ☐ CP Polished Chrome | □ AD Nickel Silver      | ☐ AG Brushed Nickel |
|                   | Handles                                         | ☐ GN Gunmetal        | ☐ ULB Unlacquered Brass | * BL Matte Black    |
| P24421-LV         | One Thermostatic Valve Trim, H&C, Lever         | CP Polished Chrome   | □ AD Nickel Silver      | □ AG Brushed Nickel |
|                   | Handles                                         | ☐ GN Gunmetal        | ☐ ULB Unlacquered Brass | * BL Matte Black    |
| P24422-CR         | One Thermostatic Valve Trim, Red & Blue Indica- | CP Polished Chrome   | □ AD Nickel Silver      | □ AG Brushed Nickel |
|                   | tors, Cross Handles                             | ☐ GN Gunmetal        | * BL Matte Black        |                     |
| P24422-LV         | One Thermostatic Valve Trim, Red & Blue Indica- | CP Polished Chrome   | AD Nickel Silver        | AG Brushed Nickel   |
|                   | tors, Lever handles                             | ☐ GN Gunmetal        | * BL Matte Black        |                     |
| Required Rough-In |                                                 |                      |                         |                     |
| P29511-WS         | 1/2" Thermostatic Mixing Valve                  | □ NA                 |                         |                     |
| P29512-WS         | 3/4" Thermostatic Mixing Valve                  | □ NA                 |                         | - DII'I-I IN'       |