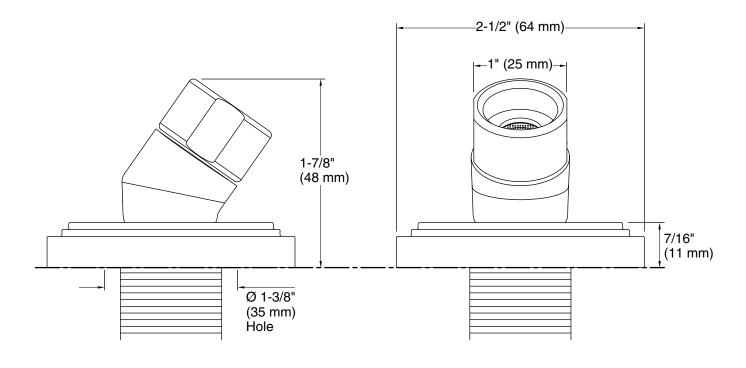

## FEATURES

• Solid metal construction for durability and reliability

P24174

 Complements the Vir Stil<sub>®</sub>, Vir Stil<sub>®</sub> Minimal, and Paletta<sub>™</sub> collections

| Model Description Finishes   P24174-00 Laura Kirar Deck-Mount Handshower Trim CP Polished Chrome AD Nickel Silver AG Brushed Nickel   P24174-00 Laura Kirar Deck-Mount Handshower Trim R7 Antique Bronze L IB Bronze III B Liplacquered Brass | SPECIFIED MODEL |                                        |                    |                  |                       |  |
|-----------------------------------------------------------------------------------------------------------------------------------------------------------------------------------------------------------------------------------------------|-----------------|----------------------------------------|--------------------|------------------|-----------------------|--|
| P24174-00   Laura Kirar Deck-Mount Handshower Trim                                                                                                                                                                                            | Model           | Model Description Finishes             |                    |                  |                       |  |
| P24174-00 Laula Nilai Deck-Iviouni Hanushowen mini                                                                                                                                                                                            | P24174-00       | Laura Kirar Deck-Mount Handshower Trim | CP Polished Chrome | AD Nickel Silver | G Brushed Nickel      |  |
|                                                                                                                                                                                                                                               |                 |                                        | BZ Antique Bronze  | LB Bronze        | ULB Unlacquered Brass |  |