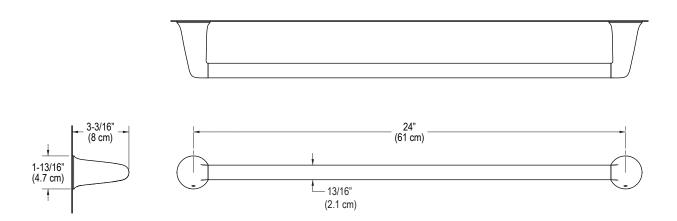

FEATURES P33200

- Solid Brass Construction for Durability and Reliability
- Coordinates with the Counterpoint Collection

| SPECIFIED MODEL |                             |                      |                    |                     |
|-----------------|-----------------------------|----------------------|--------------------|---------------------|
| Model           | Description                 | Finishes             |                    |                     |
| P33200-00       | Counterpoint Towel Bar, 24" | ☐ CP Polished Chrome | ☐ AD Nickel Silver | ☐ AG Brushed Nickel |