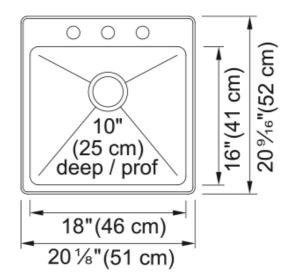

## **Technical Data**

| Aspect                         |                    |
|--------------------------------|--------------------|
| Sink type                      | Sink               |
| Type of material               | Stainless steel    |
| Number of bowls                | 1                  |
| Color                          | Steel              |
| Surface finsh                  | Silk               |
| Product Dimensions             |                    |
| Exterior size: right to left   | 20.079             |
| Exterior size: front to back   | 20.472             |
| Large bowl size: right to left | 18.11              |
| Large bowl size: front to back | 16.142             |
| Large bowl: depth              | 9.843              |
| Installation                   |                    |
| Minimum cabinet size           | 24''               |
| Product specifications         |                    |
| Installation type              | Topmount / drop in |
| Drain hole                     | 3 1/2"             |
| Position of drainer            | No drainer         |
| Product identification         |                    |
| Product brand                  | Kindred            |
| Collection                     | Steel Queen        |
| Features                       |                    |
| Drainers number                | No drainer         |
| Product reversibility          | No                 |
| Faucet ledge                   | Yes                |
| Strainer assembly included     | Yes                |
| Strainer assembly type         | Manual             |
| Overflow                       | No                 |

| Number of faucet holes | 3   |
|------------------------|-----|
| Soap dispenser hole    | Yes |