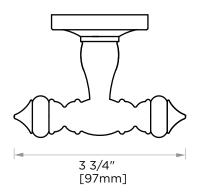

## **LYON COLLECTION DOUBLE ROBE HOOK** 351132

**PRODUCT NAME:** DOUBLE ROBE HOOK

| PRODU | JCT | CODE: | 351132 |
|-------|-----|-------|--------|
|       |     |       | 551152 |

- **KEY FEATURES:** Traditional design. Solid round anchors are firmly set off with finely contoured finials.
- STOCKEDPolished Chrome (99)FINISHES:Brushed Nickel (81)Polished Nickel (68)
- SPECIAL26options available.FINISHESPlease see our website forAVAILABLE:full list samples