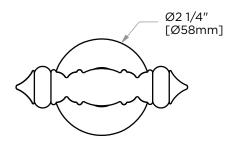

## **LYON COLLECTION DOUBLE ROBE HOOK** 351132

**PRODUCT NAME:** DOUBLE ROBE HOOK

| PRODU | JCT | CODE: | 351132 |
|-------|-----|-------|--------|
|       |     |       | 551152 |

- **KEY FEATURES:** Traditional design. Solid round anchors are firmly set off with finely contoured finials.
- STOCKEDPolished Chrome (99)FINISHES:Brushed Nickel (81)Polished Nickel (68)
- SPECIAL26options available.FINISHESPlease see our website forAVAILABLE:full list samples