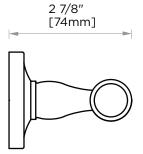

## **LYON COLLECTION DOUBLE ROBE HOOK** 351132

**PRODUCT NAME:** DOUBLE ROBE HOOK

| PRODU | JCT | CODE: | 351132 |
|-------|-----|-------|--------|
|       |     |       | 551152 |

- **KEY FEATURES:** Traditional design. Solid round anchors are firmly set off with finely contoured finials.
- STOCKEDPolished Chrome (99)FINISHES:Brushed Nickel (81)Polished Nickel (68)
- SPECIAL26options available.FINISHESPlease see our website forAVAILABLE:full list samples