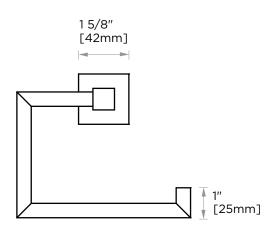

## LONDON COLLECTION TISSUE HOLDER

248152

PRODUCT NAME: TISSUE HOLDER

**PRODUCT CODE:** 248152

MATERIAL: All-brass construction

**KEY FEATURES:** Contemporary design.

Sleek rectangular shapes offset by strong squared anchors.