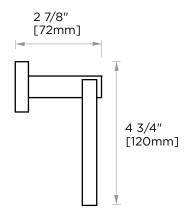

## LONDON COLLECTION TISSUE HOLDER

248152

PRODUCT NAME: TISSUE HOLDER

**PRODUCT CODE:** 248152

MATERIAL: All-brass construction

**KEY FEATURES:** Contemporary design.

Sleek rectangular shapes offset by strong squared anchors.