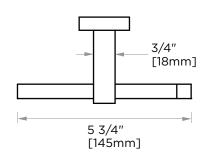

## LONDON COLLECTION TISSUE HOLDER

248152

PRODUCT NAME: TISSUE HOLDER

**PRODUCT CODE:** 248152

MATERIAL: All-brass construction

**KEY FEATURES:** Contemporary design.

Sleek rectangular shapes offset by strong squared anchors.