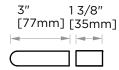

## **SHOWER DOOR KNOB** - KNOB ONLY

1887503

**PRODUCT NAME: SHOWER DOOR KNOB** 

- KNOB ONLY

PRODUCT CODE: 1887503

**MATERIAL:** All-brass construction

**KEY FEATURES:** Sleek round profile,

minimalist footprint, with no rosette.