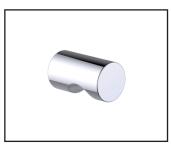

## **SHOWER DOOR KNOB** - KNOB ONLY

1887503

**PRODUCT NAME: SHOWER DOOR KNOB** 

- KNOB ONLY

PRODUCT CODE: 1887503

**MATERIAL:** All-brass construction

**KEY FEATURES:** Sleek round profile,

minimalist footprint, with no rosette.